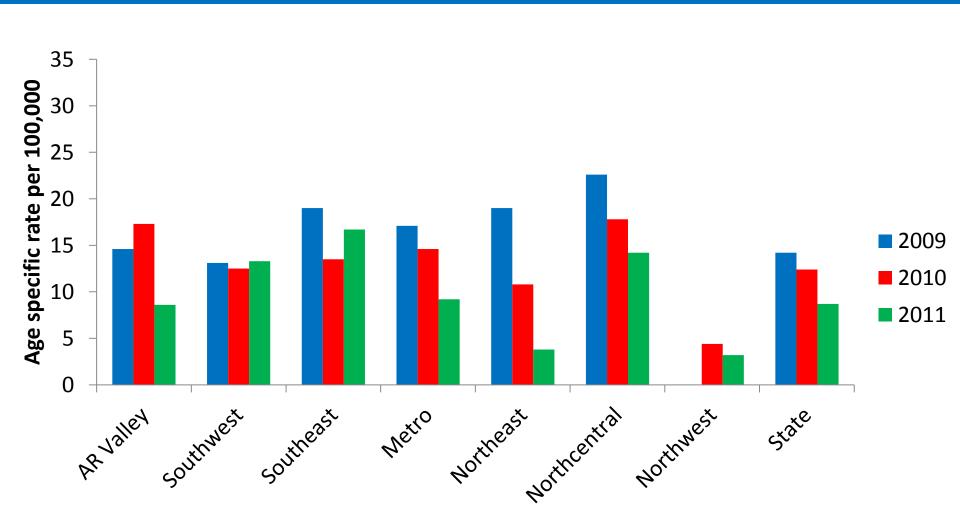

#### Hospitalizations from Unintentional Fires/Burns Among Arkansans, 19 years and younger, By Trauma System Region, 2009-2011