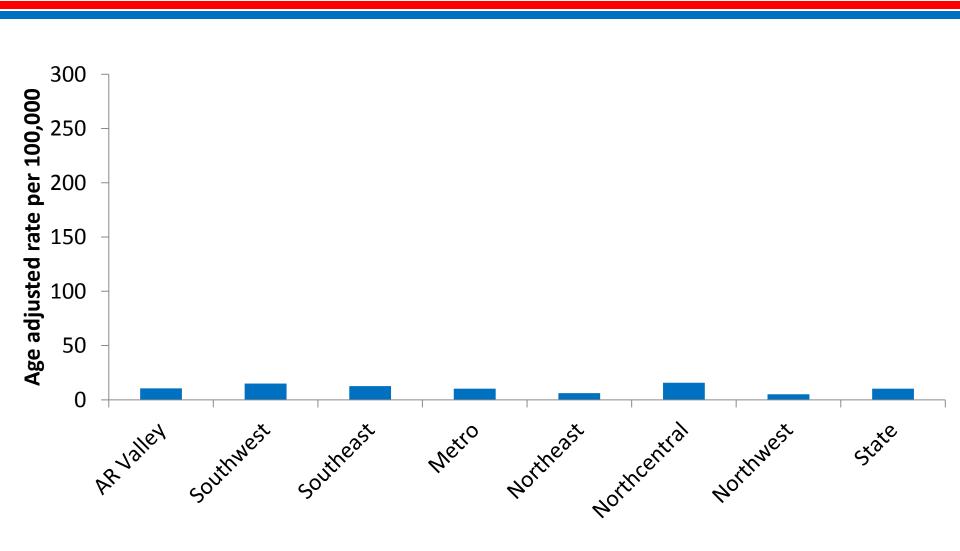

## Hospitalizations from Unintentional Fires/Burns Among Arkansans By Trauma System Region, 2011