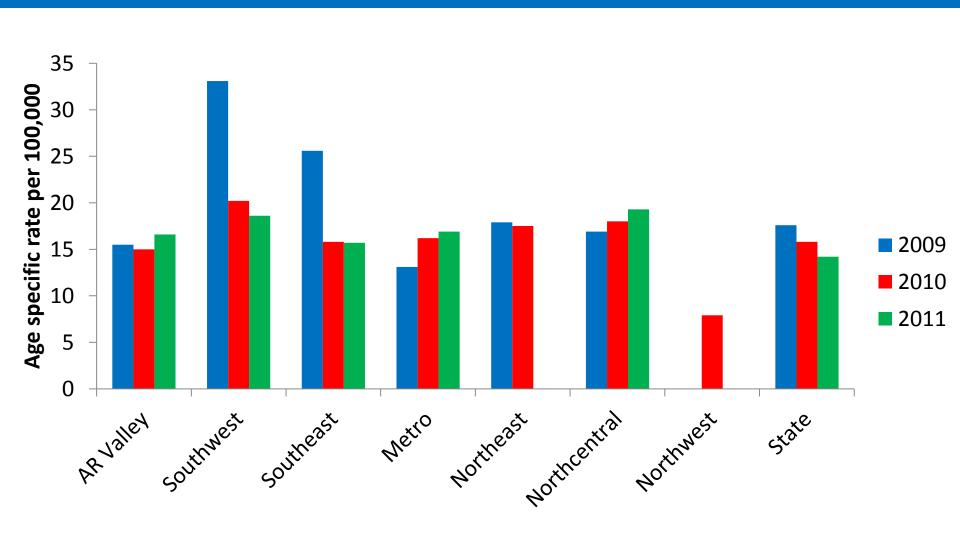

#### Hospitalizations from Unintentional Fires/Burns Among Arkansans, 45-64 years old, By Trauma System Region, 2009-2011