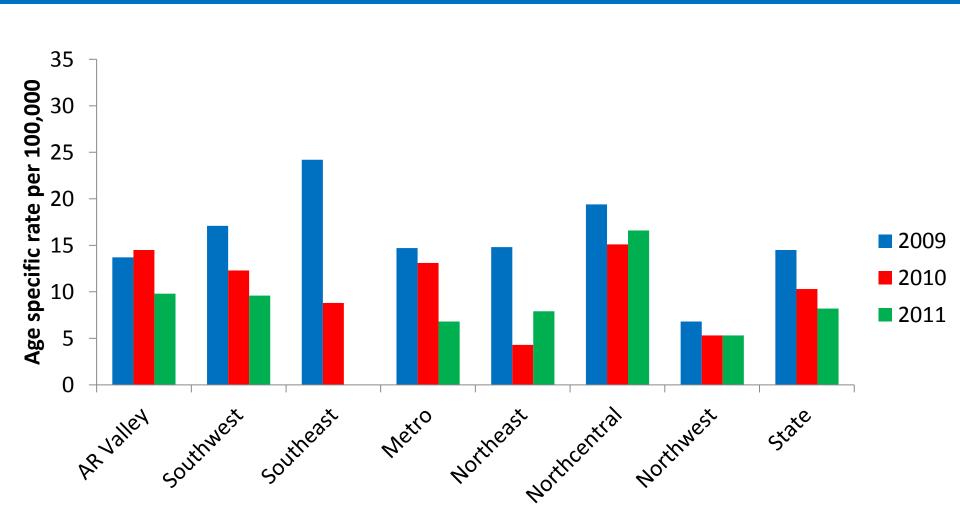

#### Hospitalizations from Unintentional Fires/Burns Among Arkansans By Trauma System Region, 2009-2011

| Region        | 2009 | 2010 | 2011 |
|---------------|------|------|------|
| AR Valley     | 55   | 60   | 40   |
| Southwest     | 74   | 59   | 64   |
| Southeast     | 39   | 30   | 27   |
| Metro         | 121  | 98   | 75   |
| Northeast     | 63   | 39   | 26   |
| North Central | 56   | 54   | 49   |
| Northwest     | 26   | 26   | 27   |