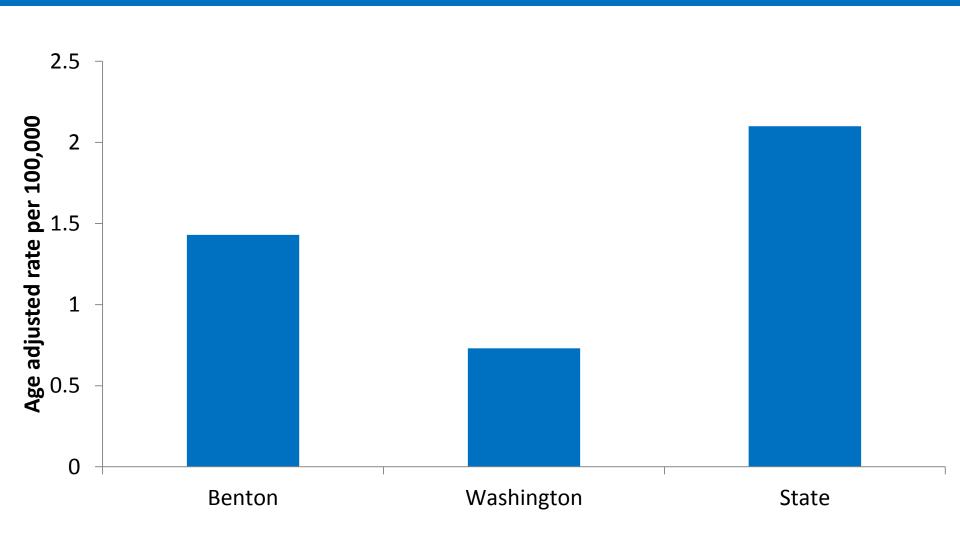

### Deaths from Unintentional Fires/Burns All Ages, By Select Counties, 2002-2011