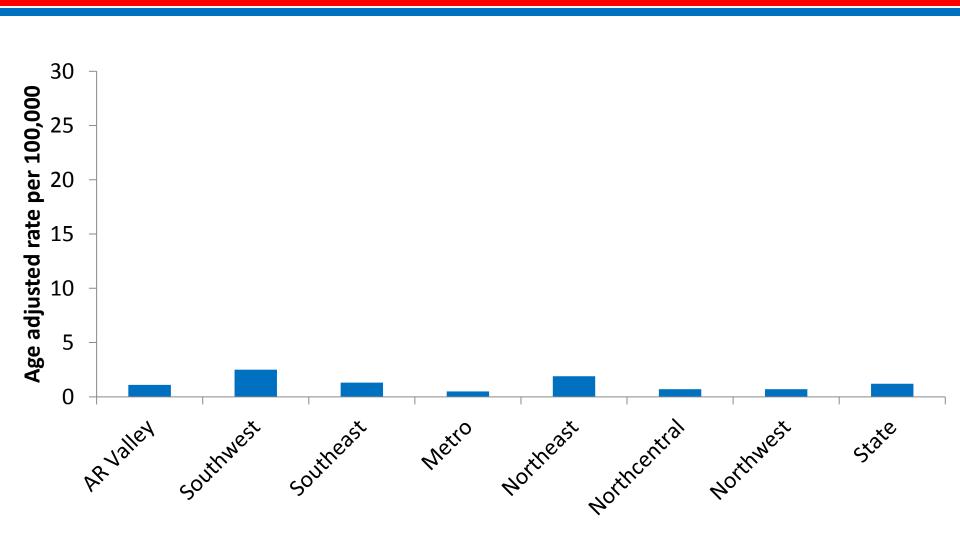

#### Deaths from Unintentional Fires/Burns Among Arkansans By Trauma System Region, 2011