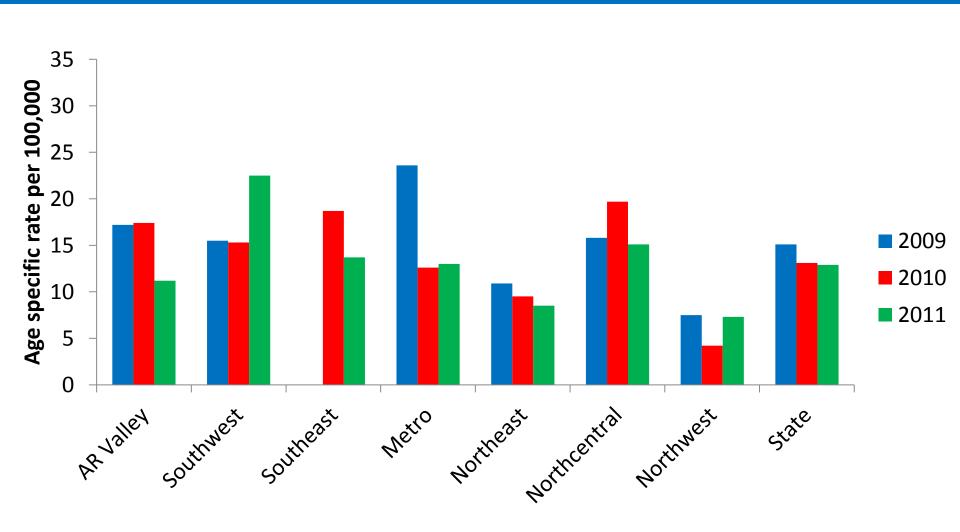

#### Hospitalizations from Unintentional Fires/Burns Among Arkansans, 20-44 years old, By Trauma System Region, 2009-2011