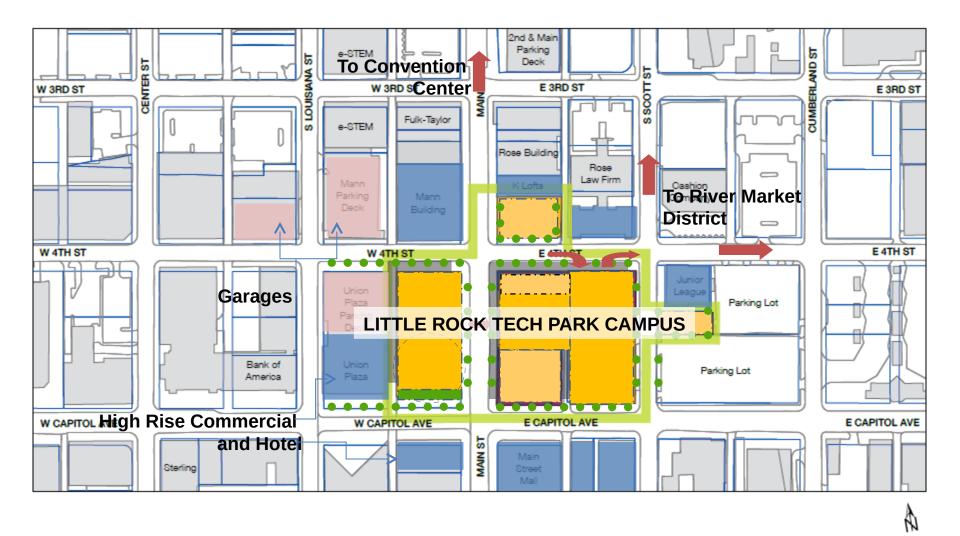

## LITTLE ROCK TECHNOLOGY PARK

Master Plan Study

GAUDREAU, INC. ARCHITECTS | PLANNERS WD&D ARCHITECTS

Option 1 Master Plan

GAUDREAU, INC. ARCHITECTS | PLANNERS WD&D ARCHITECTS

**Option 2 Master Plan** 

GAUDREAU, INC. ARCHITECTS | PLANNERS WD&D ARCHITECTS