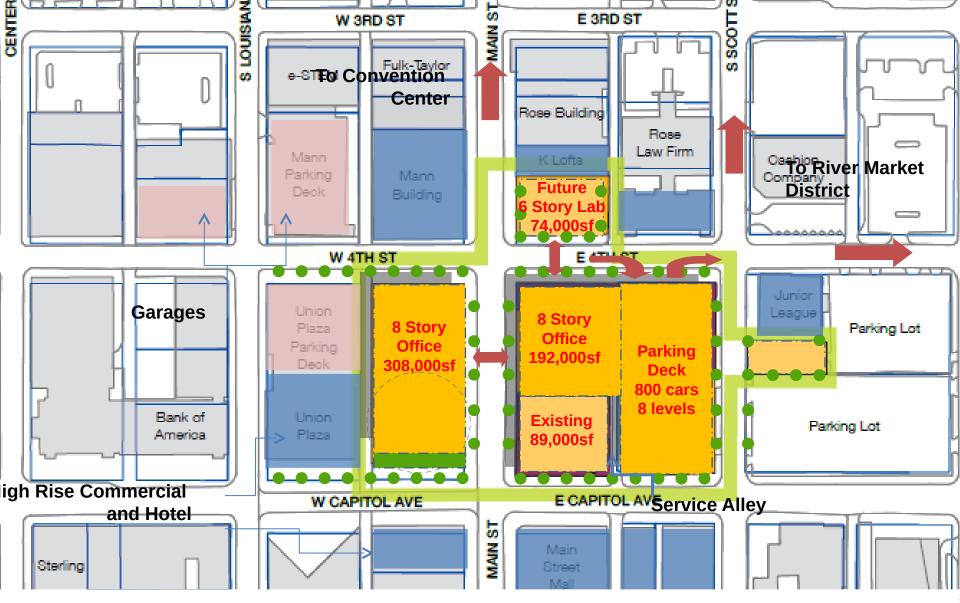

## LITTLE ROCK TECHNOLOGY PARK

Master Plan Study

GAUDREAU, INC. ARCHITECTS | PLANNERS WD&D ARCHITECTS

Option 1 Master Plan

GAUDREAU, INC. ARCHITECTS | PLANNERS WD&D ARCHITECTS

**Option 2 Master Plan** 

GAUDREAU, INC. ARCHITECTS | PLANNERS WD&D ARCHITECTS