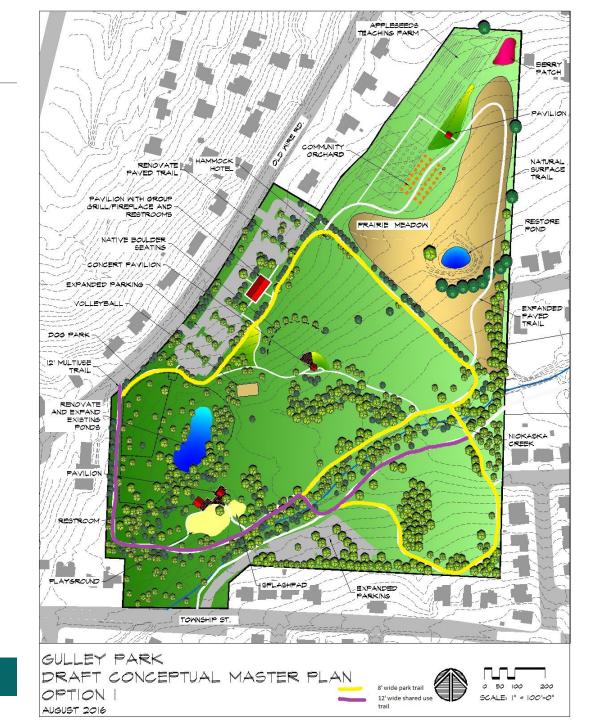

e

Matt Mihalevich, Trails Coordinator

Parks and Recreation Advisory Board December 4<sup>th</sup>, 2017



















































#### 2020 Year 2018-2023 Trail Co St. Paul Trail Trail Dev. Razorback Greenway to St. Paul Trail 1 6,167 Note: Planned trail projects are based Mission Blvd. Trail Viewpoint Dr. to Rush Dr. **New Bond?** 3 5,289 on continued CIP funding at current levels and continued grant funding. Shiloh Trail Moore Ln. to Hamestring Trail Trail Dev. Upcoming bond program may impact Hamestring Trail Bridge Hamestring Trail to Woodridge Dr. Trail Dev. this schedule. JOY CE BLV D

1.17

1.00

1.00

0.09

5,303

480









### Niokoska Creek Trail

Mission Blvd. to Mud Creek Trail – 3.31 Miles

Starting Winter 2018







### Gulley Park Master Plan





### Old Wire Road Cycle Track – Spring 2018





### Razorback Greenway Repair – Summer 2018





### Razorback Greenway Repair - Summer 2018





### Razorback Greenway Repair – Fall 2018





### Fulbright Tunnel Floor Replacement – Summer 2018



### Fulbright Tunnel Floor Replacement





### Mud Creek Trail Lighting – Spring 2018

1,000

1,500

2,000









# Thank you!

Matt Mihalevich
TRAILS COORDINATOR, CITY OF FAYETTEVILLE