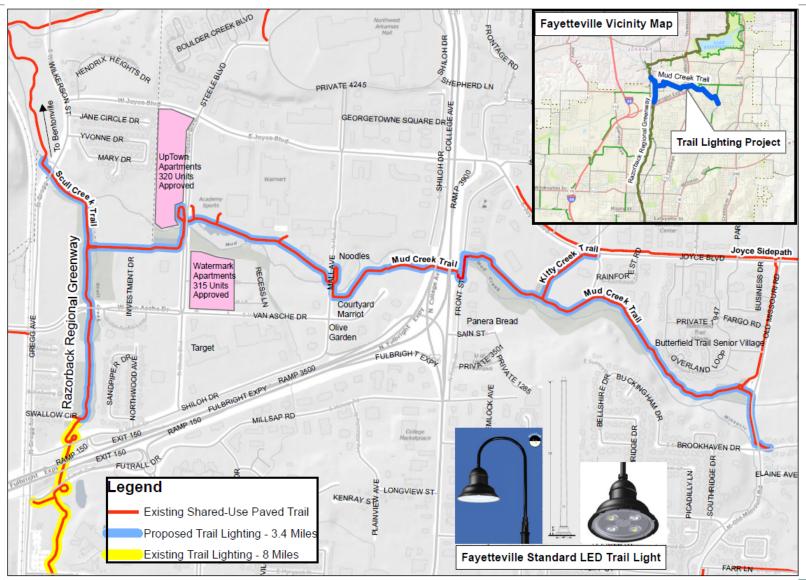

5,289 on continued CIP funding at current levels and continued grant funding. Shiloh Trail Moore Ln. to Hamestring Trail Trail Dev. Upcoming bond program may impact Hamestring Trail Bridge Hamestring Trail to Woodridge Dr. Trail Dev. this schedule. JOY CE BLV D

1.17

1.00

1.00

0.09

5,303

480









### Niokoska Creek Trail

Mission Blvd. to Mud Creek Trail – 3.31 Miles

Starting Winter 2018







### Gulley Park Master Plan





### Old Wire Road Cycle Track – Spring 2018





### Razorback Greenway Repair – Summer 2018





### Razorback Greenway Repair - Summer 2018





### Razorback Greenway Repair – Fall 2018





### Fulbright Tunnel Floor Replacement – Summer 2018



### Fulbright Tunnel Floor Replacement





### Mud Creek Trail Lighting – Spring 2018

1,000

1,500

2,000









# Thank you!

Matt Mihalevich
TRAILS COORDINATOR, CITY OF FAYETTEVILLE