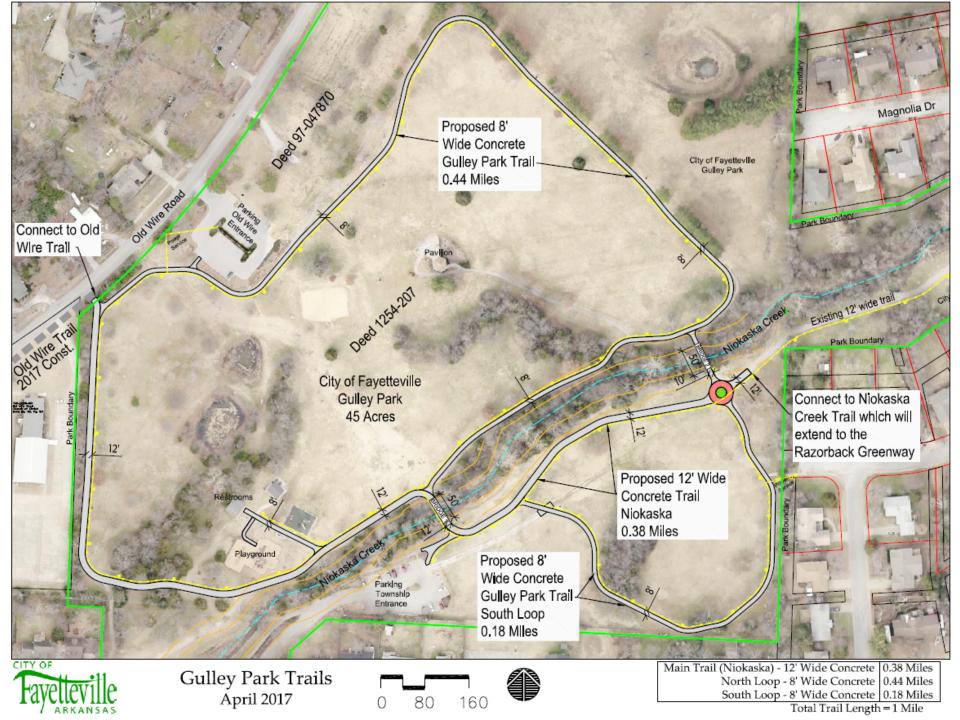

# Trail Program Update

Matt Mihalevich, Trails Coordinator

Parks and Recreation Advisory Board December 4<sup>th</sup>, 2017



















































#### 2020 Year 2018-2023 Trail Co St. Paul Trail Trail Dev. Razorback Greenway to St. Paul Trail 1 6,167 Note: Planned trail projects are based Mission Blvd. Trail Viewpoint Dr. to Rush Dr. **New Bond?** 3 5,289 on continued CIP funding at current levels and continued grant funding. Shiloh Trail Moore Ln. to Hamestring Trail Trail Dev. Upcoming bond program may impact Hamestring Trail Bridge Hamestring Trail to Woodridge Dr. Trail Dev. this schedule. JOY CE BLV D

1.17

1.00

1.00

0.09

5,303

480









### Niokoska Creek Trail

Mission Blvd. to Mud Creek Trail – 3.31 Miles

Starting Winter 2018







### Gulley Park Master Plan





### Old Wire Road Cycle Track – Spring 2018





### Razorback Greenway Repair – Summer 2018





### Razorback Greenway Repair - Summer 2018





### Razorback Greenway Repair – Fall 2018





### Fulbright Tunnel Floor Replacement – Summer 2018



### Fulbright Tunnel Floor Replacement





### Mud Creek Trail Lighting – Spring 2018

1,000

1,500

2,000









# Thank you!

Matt Mihalevich
TRAILS COORDINATOR, CITY OF FAYETTEVILLE