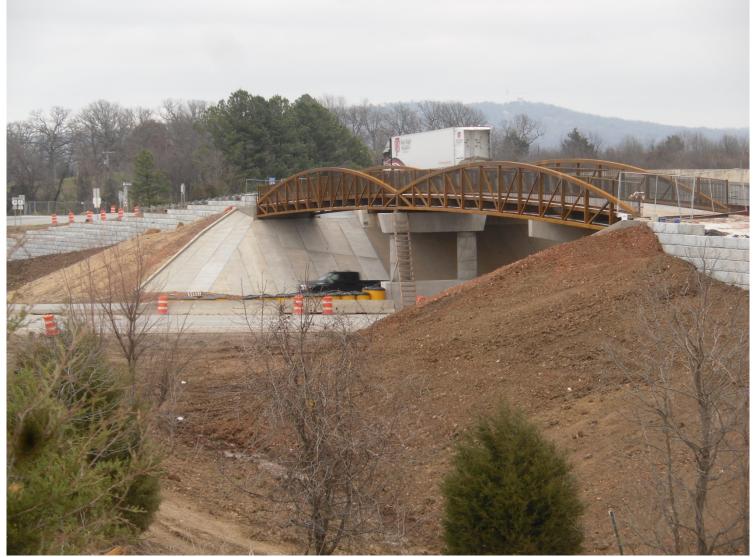

### Niokoska Creek Trail

Mission Blvd. to Mud Creek Trail – 3.31 Miles

Starting Winter 2018