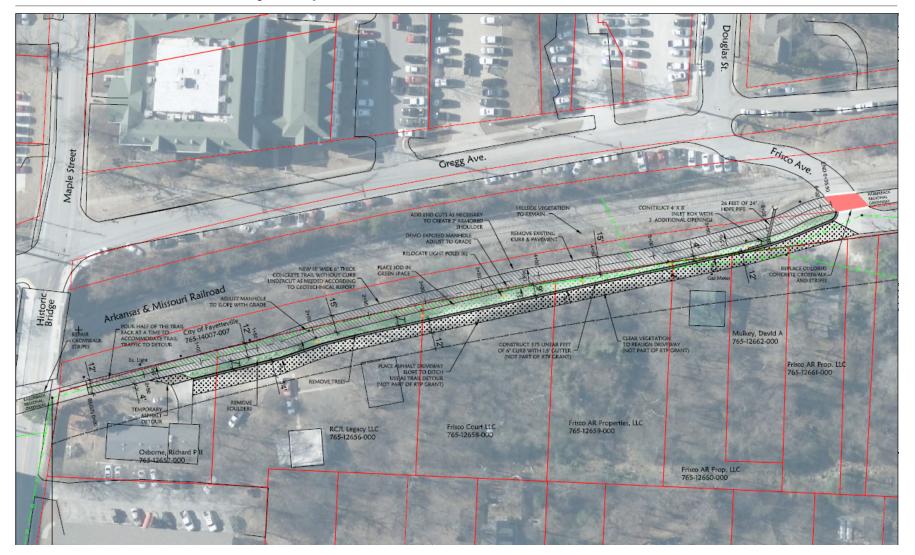

#### 2020 Year 2018-2023 Trail Co St. Paul Trail Trail Dev. Razorback Greenway to St. Paul Trail 1 6,167 Note: Planned trail projects are based Mission Blvd. Trail Viewpoint Dr. to Rush Dr. **New Bond?** 3 5,289 on continued CIP funding at current levels and continued grant funding. Shiloh Trail Moore Ln. to Hamestring Trail Trail Dev. Upcoming bond program may impact Hamestring Trail Bridge Hamestring Trail to Woodridge Dr. Trail Dev. this schedule. JOY CE BLV D

1.17

1.00

1.00

0.09

5,303

480









### Niokoska Creek Trail

Mission Blvd. to Mud Creek Trail – 3.31 Miles

Starting Winter 2018







### Gulley Park Master Plan





### Old Wire Road Cycle Track – Spring 2018





### Razorback Greenway Repair – Summer 2018





### Razorback Greenway Repair - Summer 2018





### Razorback Greenway Repair – Fall 2018





### Fulbright Tunnel Floor Replacement – Summer 2018



### Fulbright Tunnel Floor Replacement





### Mud Creek Trail Lighting – Spring 2018

1,000

1,500

2,000









# Thank you!

Matt Mihalevich
TRAILS COORDINATOR, CITY OF FAYETTEVILLE