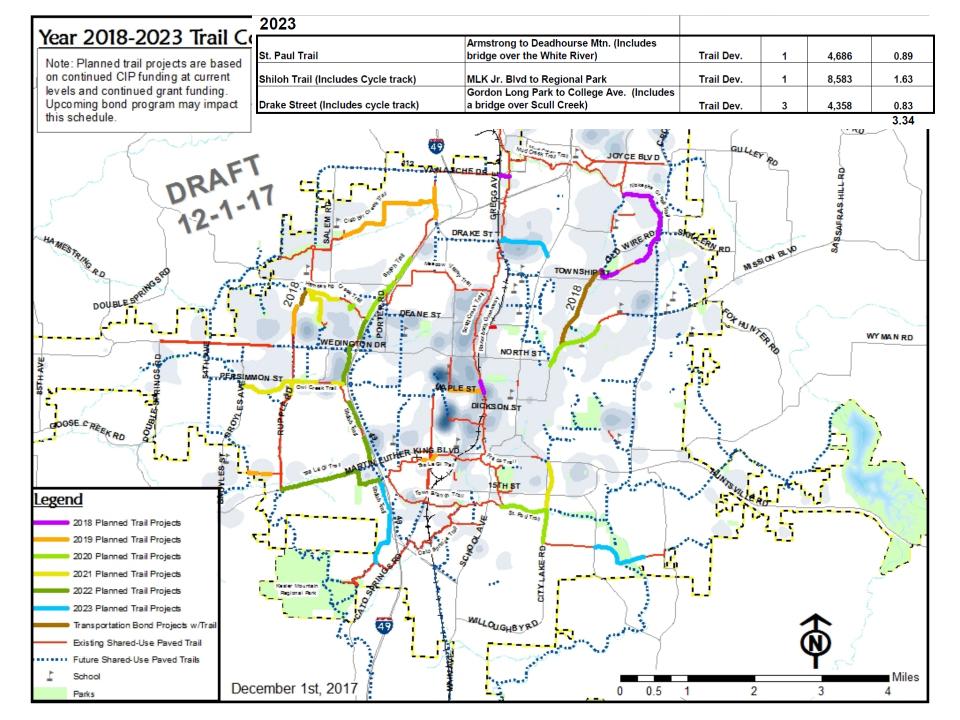

#### 2020 Year 2018-2023 Trail Co St. Paul Trail Trail Dev. Razorback Greenway to St. Paul Trail 1 6,167 Note: Planned trail projects are based Mission Blvd. Trail Viewpoint Dr. to Rush Dr. **New Bond?** 3 5,289 on continued CIP funding at current levels and continued grant funding. Shiloh Trail Moore Ln. to Hamestring Trail Trail Dev. Upcoming bond program may impact Hamestring Trail Bridge Hamestring Trail to Woodridge Dr. Trail Dev. this schedule. JOY CE BLV D

1.17

1.00

1.00

0.09

5,303

480