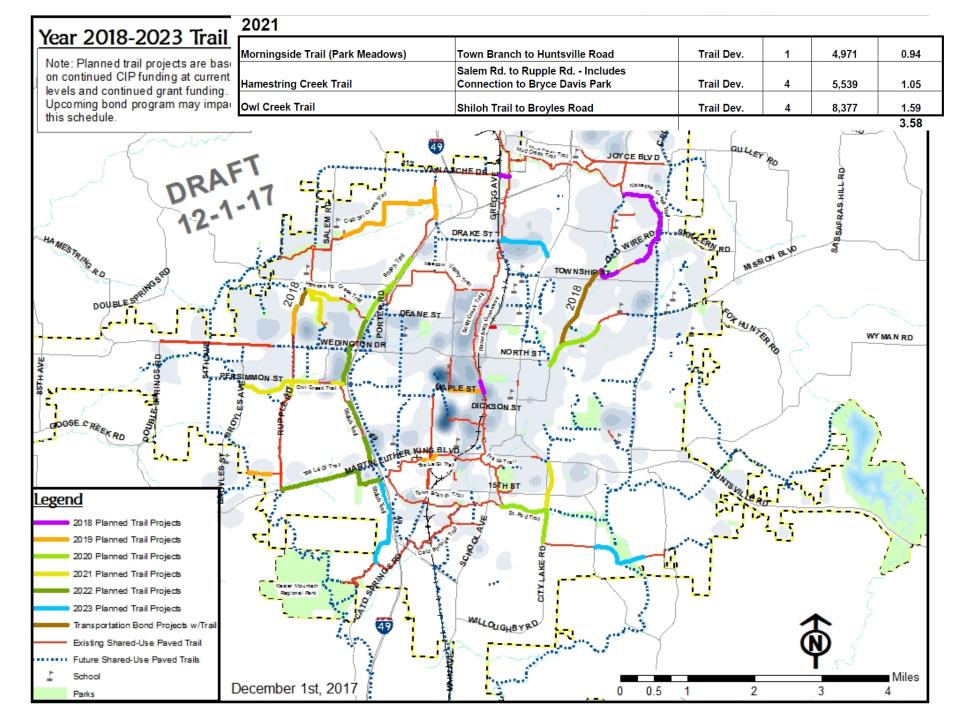

# Trail Program Update

Matt Mihalevich, Trails Coordinator

Parks and Recreation Advisory Board December 4<sup>th</sup>, 2017



















































#### 2020 Year 2018-2023 Trail Co St. Paul Trail Trail Dev. Razorback Greenway to St. Paul Trail 1 6,167 Note: Planned trail projects are based Mission Blvd. Trail Viewpoint Dr. to Rush Dr. **New Bond?** 3 5,289 on continued CIP funding at current levels and continued grant funding. Shiloh Trail Moore Ln. to Hamestring Trail Trail Dev. Upcoming bond program may impact Hamestring Trail Bridge Hamestring Trail to Woodridge Dr. Trail Dev. this schedule. JOY CE BLV D

1.17

1.00

1.00

0.09

5,303

480









### Niokoska Creek Trail

Mission Blvd. to Mud Creek Trail – 3.31 Miles

Starting Winter 2018







### Gulley Park Master Plan





### Old Wire Road Cycle Track – Spring 2018





### Razorback Greenway Repair – Summer 2018





### Razorback Greenway Repair - Summer 2018





### Razorback Greenway Repair – Fall 2018





### Fulbright Tunnel Floor Replacement – Summer 2018



### Fulbright Tunnel Floor Replacement





### Mud Creek Trail Lighting – Spring 2018

1,000

1,500

2,000









# Thank you!

Matt Mihalevich
TRAILS COORDINATOR, CITY OF FAYETTEVILLE