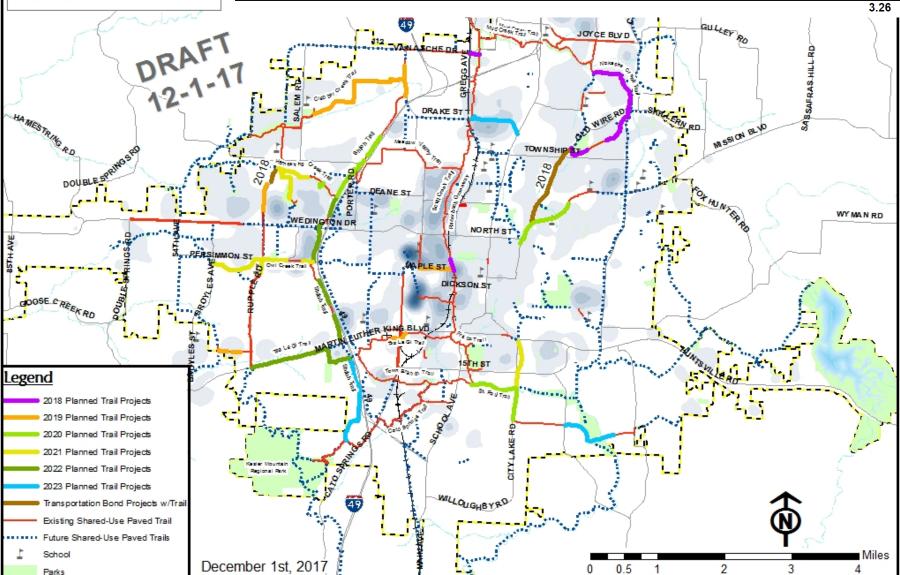

# Trail Program Update

Matt Mihalevich, Trails Coordinator

Parks and Recreation Advisory Board December 4<sup>th</sup>, 2017



















































#### 2020 Year 2018-2023 Trail Co St. Paul Trail Trail Dev. Razorback Greenway to St. Paul Trail 1 6,167 Note: Planned trail projects are based Mission Blvd. Trail Viewpoint Dr. to Rush Dr. **New Bond?** 3 5,289 on continued CIP funding at current levels and continued grant funding. Shiloh Trail Moore Ln. to Hamestring Trail Trail Dev. Upcoming bond program may impact Hamestring Trail Bridge Hamestring Trail to Woodridge Dr. Trail Dev. this schedule. JOY CE BLV D

1.17

1.00

1.00

0.09

5,303

480









### Niokoska Creek Trail

Mission Blvd. to Mud Creek Trail – 3.31 Miles

Starting Winter 2018







### Gulley Park Master Plan





### Old Wire Road Cycle Track – Spring 2018





### Razorback Greenway Repair – Summer 2018





### Razorback Greenway Repair - Summer 2018





### Razorback Greenway Repair – Fall 2018





### Fulbright Tunnel Floor Replacement – Summer 2018



### Fulbright Tunnel Floor Replacement





### Mud Creek Trail Lighting – Spring 2018

1,000

1,500

2,000









# Thank you!

Matt Mihalevich
TRAILS COORDINATOR, CITY OF FAYETTEVILLE