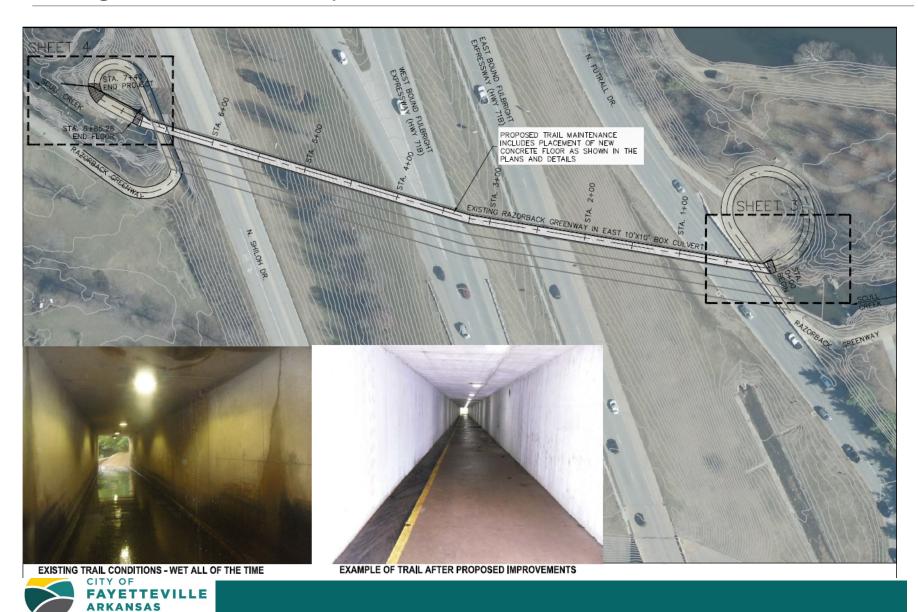

### Fulbright Tunnel Floor Replacement – Summer 2018

### Fulbright Tunnel Floor Replacement