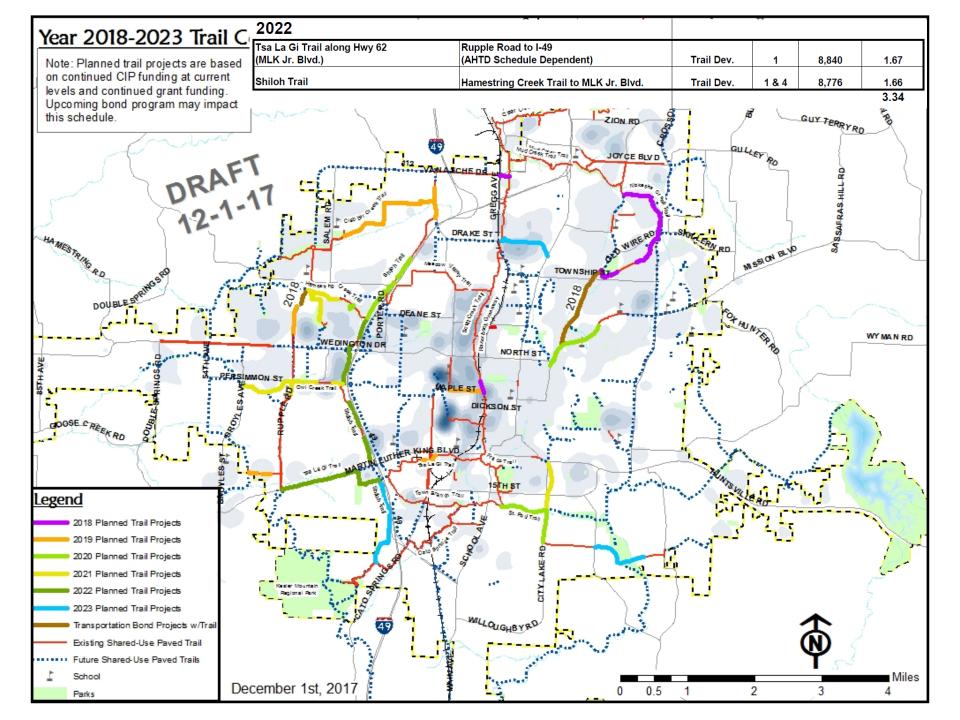

# Trail Program Update

Matt Mihalevich, Trails Coordinator

Parks and Recreation Advisory Board December 4<sup>th</sup>, 2017



















































#### 2020 Year 2018-2023 Trail Co St. Paul Trail Trail Dev. Razorback Greenway to St. Paul Trail 1 6,167 Note: Planned trail projects are based Mission Blvd. Trail Viewpoint Dr. to Rush Dr. **New Bond?** 3 5,289 on continued CIP funding at current levels and continued grant funding. Shiloh Trail Moore Ln. to Hamestring Trail Trail Dev. Upcoming bond program may impact Hamestring Trail Bridge Hamestring Trail to Woodridge Dr. Trail Dev. this schedule. JOY CE BLV D

1.17

1.00

1.00

0.09

5,303

480









### Niokoska Creek Trail

Mission Blvd. to Mud Creek Trail – 3.31 Miles

Starting Winter 2018







### Gulley Park Master Plan





### Old Wire Road Cycle Track – Spring 2018





### Razorback Greenway Repair – Summer 2018





### Razorback Greenway Repair - Summer 2018





### Razorback Greenway Repair – Fall 2018





### Fulbright Tunnel Floor Replacement – Summer 2018



### Fulbright Tunnel Floor Replacement





### Mud Creek Trail Lighting – Spring 2018

1,000

1,500

2,000









# Thank you!

Matt Mihalevich
TRAILS COORDINATOR, CITY OF FAYETTEVILLE