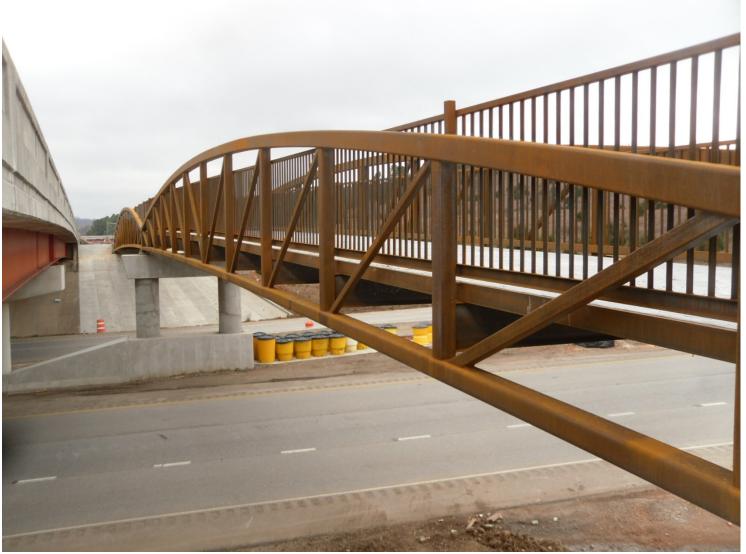

### Niokoska Creek Trail

Mission Blvd. to Mud Creek Trail – 3.31 Miles

Starting Winter 2018