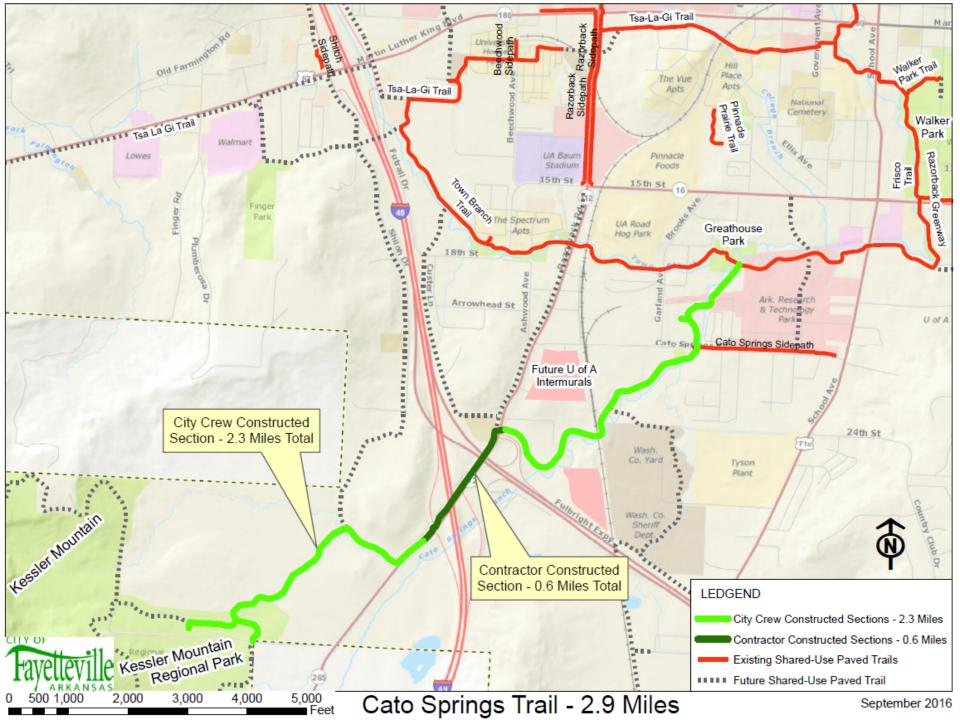

### Niokoska Creek Trail

Mission Blvd. to Mud Creek Trail – 3.31 Miles

Starting Winter 2018