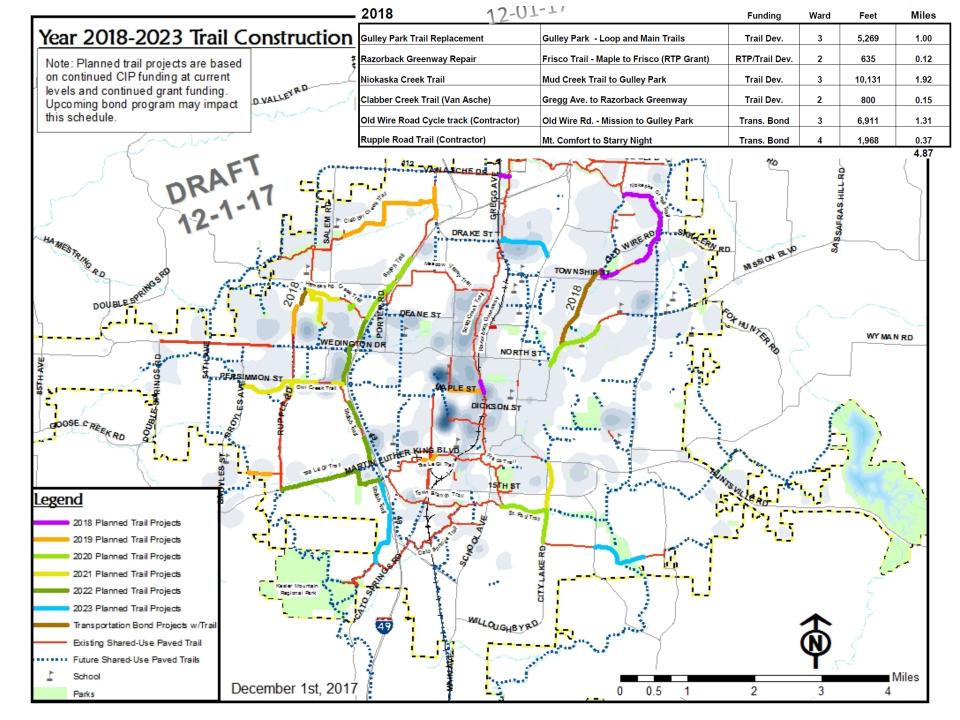

### Niokoska Creek Trail

Mission Blvd. to Mud Creek Trail – 3.31 Miles

Starting Winter 2018

### Old Wire Road Cycle Track – Spring 2018

### Razorback Greenway Repair – Summer 2018

### Razorback Greenway Repair - Summer 2018

### Razorback Greenway Repair – Fall 2018