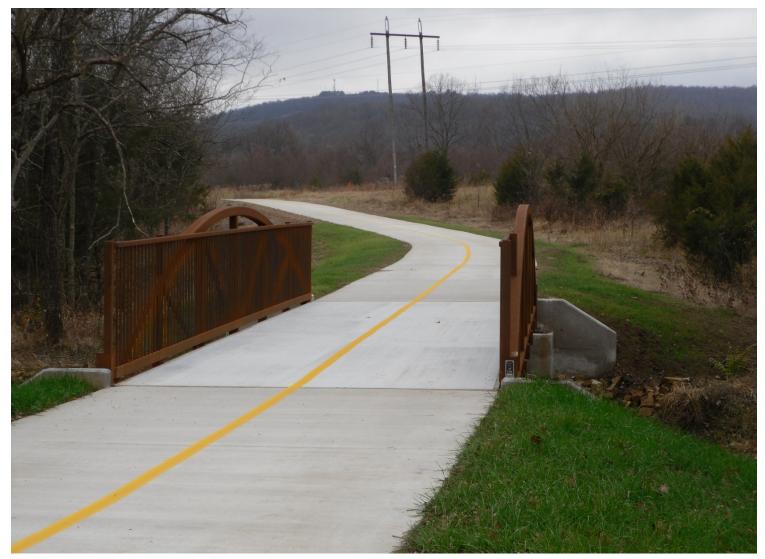

### Niokoska Creek Trail

Mission Blvd. to Mud Creek Trail – 3.31 Miles

Starting Winter 2018