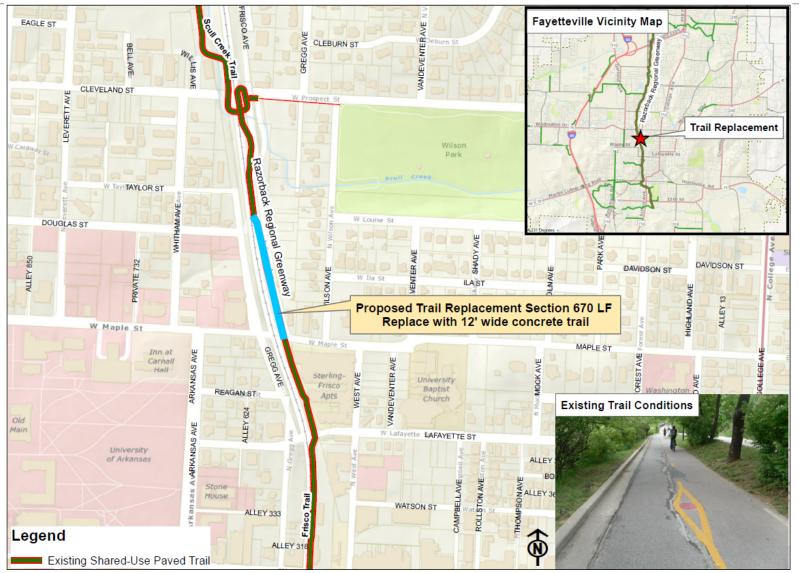

### Razorback Greenway Repair – Summer 2018

### Razorback Greenway Repair - Summer 2018