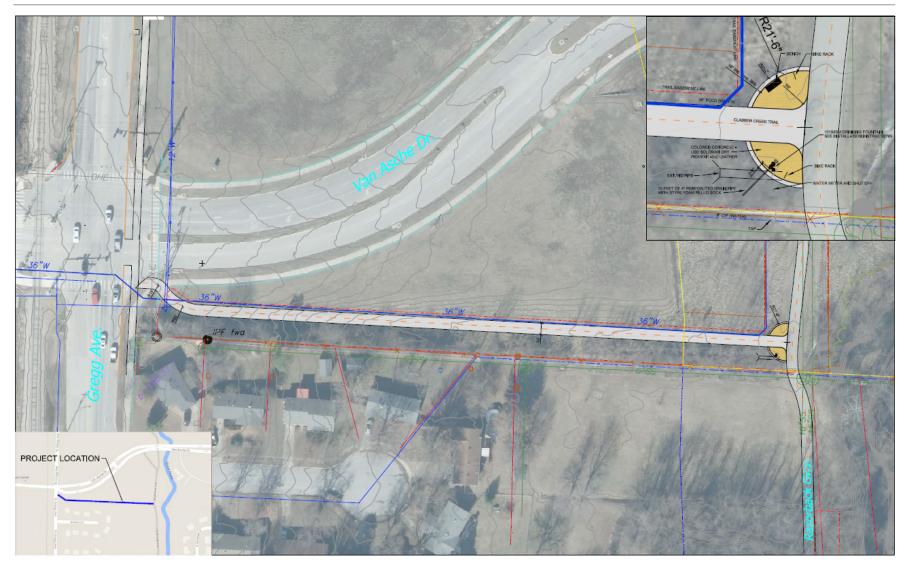

Paul Trail Trail Dev. Razorback Greenway to St. Paul Trail 1 6,167 Note: Planned trail projects are based Mission Blvd. Trail Viewpoint Dr. to Rush Dr. **New Bond?** 3 5,289 on continued CIP funding at current levels and continued grant funding. Shiloh Trail Moore Ln. to Hamestring Trail Trail Dev. Upcoming bond program may impact Hamestring Trail Bridge Hamestring Trail to Woodridge Dr. Trail Dev. this schedule. JOY CE BLV D

1.17

1.00

1.00

0.09

5,303

480









### Niokoska Creek Trail

Mission Blvd. to Mud Creek Trail – 3.31 Miles

Starting Winter 2018







### Gulley Park Master Plan





### Old Wire Road Cycle Track – Spring 2018





### Razorback Greenway Repair – Summer 2018





### Razorback Greenway Repair - Summer 2018





### Razorback Greenway Repair – Fall 2018





### Fulbright Tunnel Floor Replacement – Summer 2018



### Fulbright Tunnel Floor Replacement





### Mud Creek Trail Lighting – Spring 2018

1,000

1,500

2,000









# Thank you!

Matt Mihalevich
TRAILS COORDINATOR, CITY OF FAYETTEVILLE