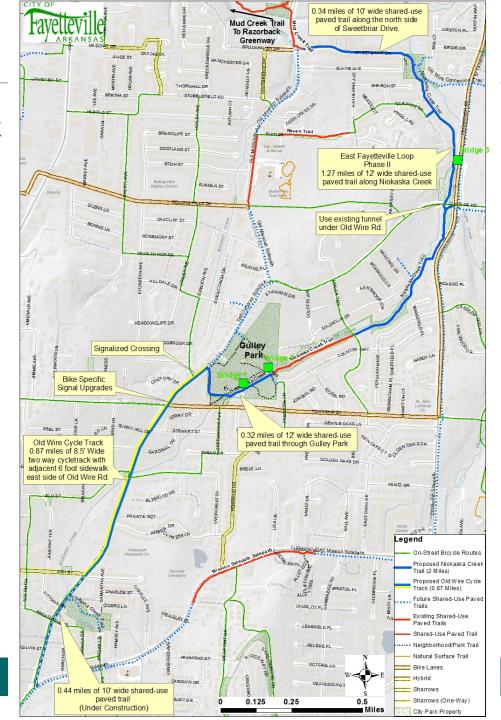

### Niokoska Creek Trail

Mission Blvd. to Mud Creek Trail – 3.31 Miles

Starting Winter 2018

### Old Wire Road Cycle Track – Spring 2018