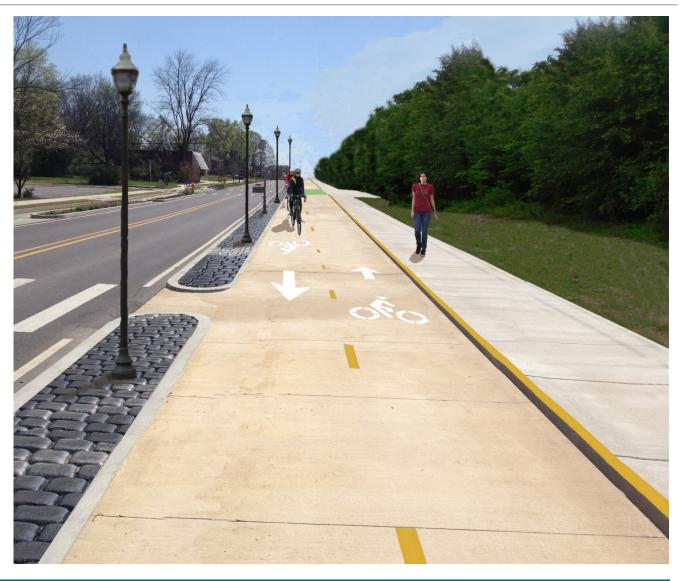

Recreation Advisory Board December 4<sup>th</sup>, 2017



















































#### 2020 Year 2018-2023 Trail Co St. Paul Trail Trail Dev. Razorback Greenway to St. Paul Trail 1 6,167 Note: Planned trail projects are based Mission Blvd. Trail Viewpoint Dr. to Rush Dr. **New Bond?** 3 5,289 on continued CIP funding at current levels and continued grant funding. Shiloh Trail Moore Ln. to Hamestring Trail Trail Dev. Upcoming bond program may impact Hamestring Trail Bridge Hamestring Trail to Woodridge Dr. Trail Dev. this schedule. JOY CE BLV D

1.17

1.00

1.00

0.09

5,303

480









### Niokoska Creek Trail

Mission Blvd. to Mud Creek Trail – 3.31 Miles

Starting Winter 2018







### Gulley Park Master Plan





### Old Wire Road Cycle Track – Spring 2018





### Razorback Greenway Repair – Summer 2018





### Razorback Greenway Repair - Summer 2018





### Razorback Greenway Repair – Fall 2018





### Fulbright Tunnel Floor Replacement – Summer 2018



### Fulbright Tunnel Floor Replacement





### Mud Creek Trail Lighting – Spring 2018

1,000

1,500

2,000









# Thank you!

Matt Mihalevich
TRAILS COORDINATOR, CITY OF FAYETTEVILLE