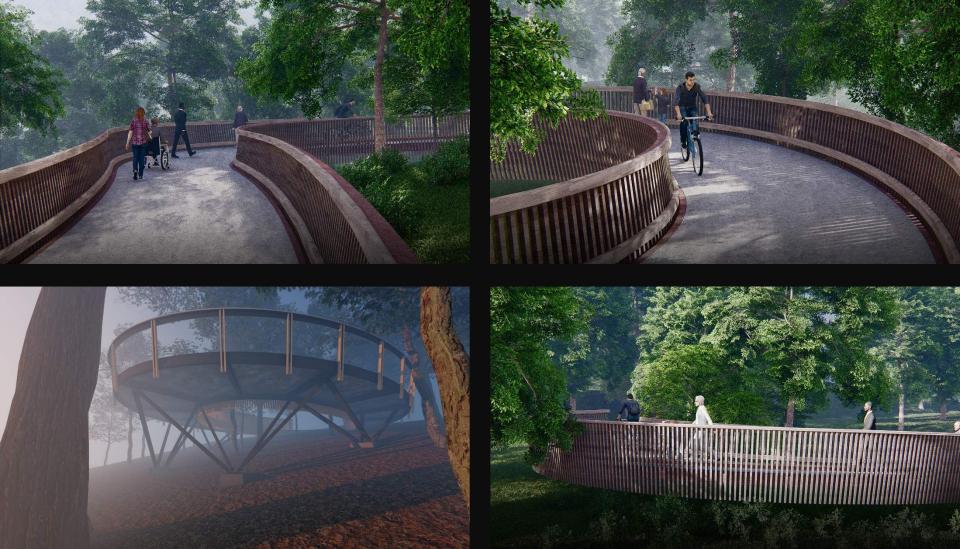

## **FAY JONES WOODS, GREENWAY AND STREETSCAPES**

- Elevated walks, overlook and bridges
- Accessible paths
- Access to Tanglewood Branch
- Multi sensory spaces
- Lighting and sidewalks
- Buried electric lines (along West Ave)