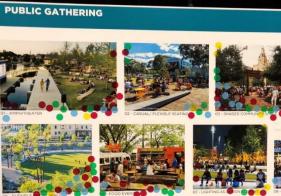

## **FAY JONES WOODS, GREENWAY AND STREETSCAPES**

- Elevated walks, overlook and bridges
- Accessible paths
- Access to Tanglewood Branch
- Multi sensory spaces
- Lighting and sidewalks
- Buried electric lines (along West Ave)