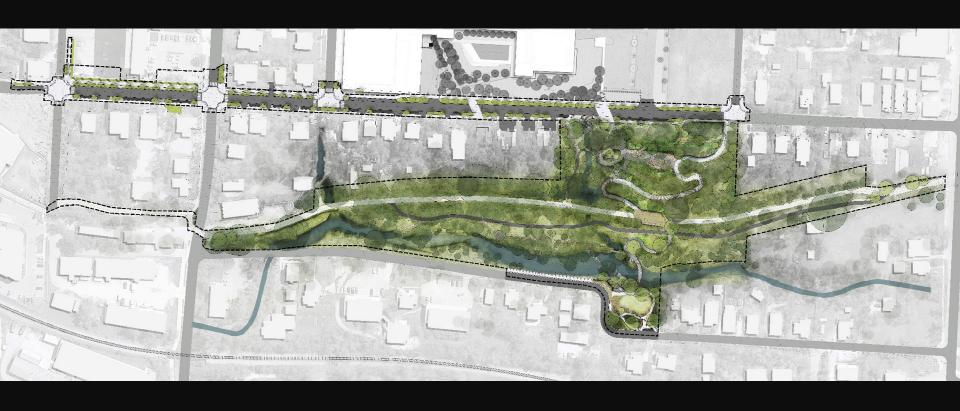

## **FAY JONES WOODS, GREENWAY AND STREETSCAPES**

- Elevated walks, overlook and bridges
- Accessible paths
- Access to Tanglewood Branch
- Multi sensory spaces
- Lighting and sidewalks
- Buried electric lines (along West Ave)

**BOND PHASE 1: FAY JONES WOODS-STREETSCAPES-GREENWAY** 

BOND PHASE 1: REPLACEMENT PARKING BOND PHASE 2: WEST AVENUE CIVIC SPACE

**Fay Jones Woods, Razorback Greenway and West Avenue** 