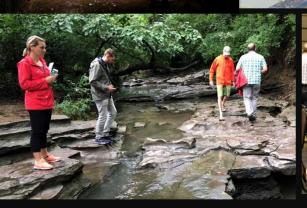

## **FAY JONES WOODS, GREENWAY AND STREETSCAPES**

- Elevated walks, overlook and bridges
- Accessible paths
- Access to Tanglewood Branch
- Multi sensory spaces
- Lighting and sidewalks
- Buried electric lines (along West Ave)

## Fay Jones Woods Material Character

## Celebrate quintessential Arkansas

Juxtapose the deep connection to ground – rocky surfaces, damp places, topography – with lightness, airiness, loft of the forest canopy.

Create the framework for citizens to rediscover nature in their midst