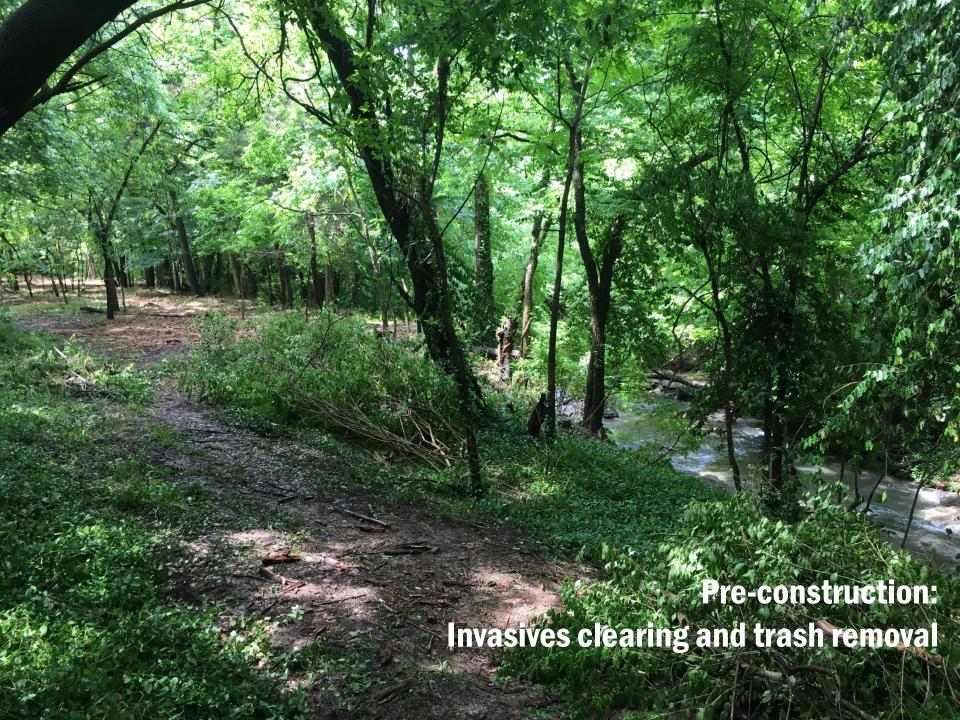

## **FAY JONES WOODS, GREENWAY AND STREETSCAPES**

- Elevated walks, overlook and bridges
- Accessible paths
- Access to Tanglewood Branch
- Multi sensory spaces
- Lighting and sidewalks
- Buried electric lines (along West Ave)