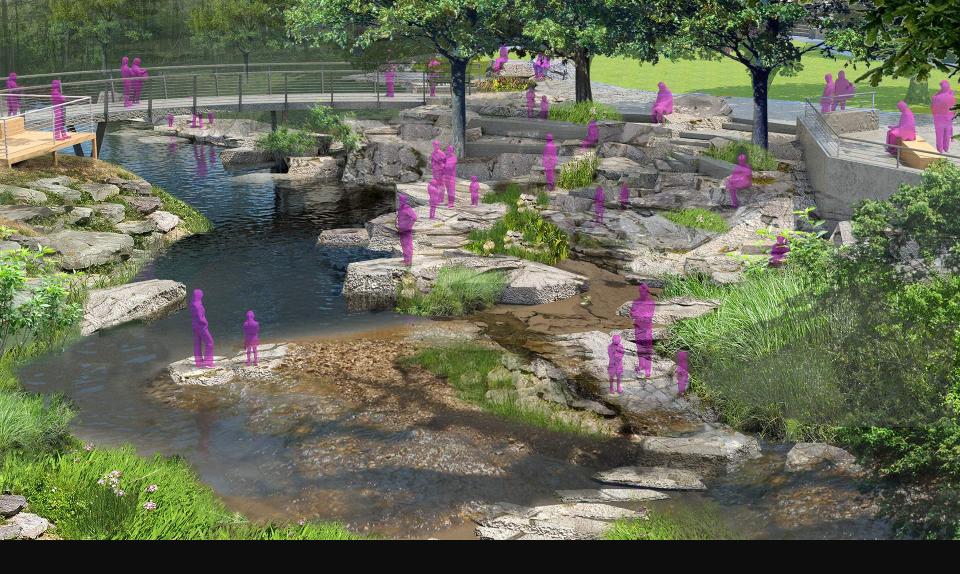

## **FAY JONES WOODS, GREENWAY AND STREETSCAPES**

- Elevated walks, overlook and bridges
- Accessible paths
- Access to Tanglewood Branch
- Multi sensory spaces
- Lighting and sidewalks
- Buried electric lines (along West Ave)