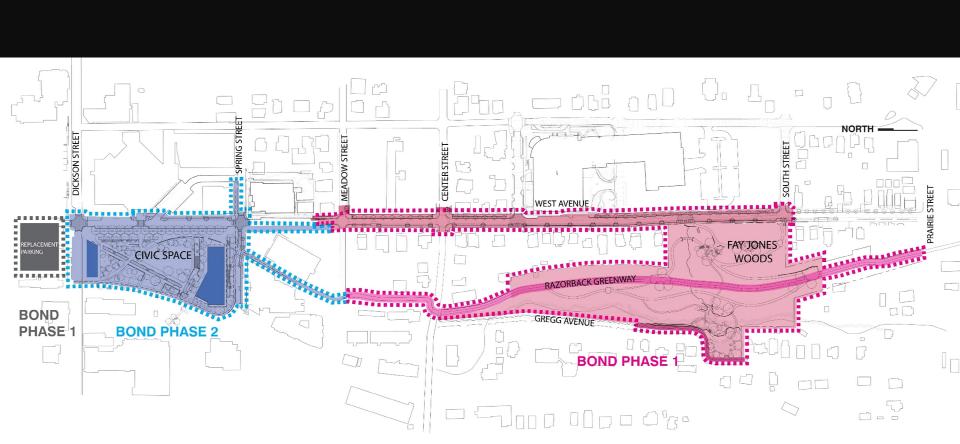

**BOND PHASE 1: FAY JONES WOODS-STREETSCAPES-GREENWAY** 

BOND PHASE 1: REPLACEMENT PARKING BOND PHASE 2: WEST AVENUE CIVIC SPACE

**Fay Jones Woods, Razorback Greenway and West Avenue** 