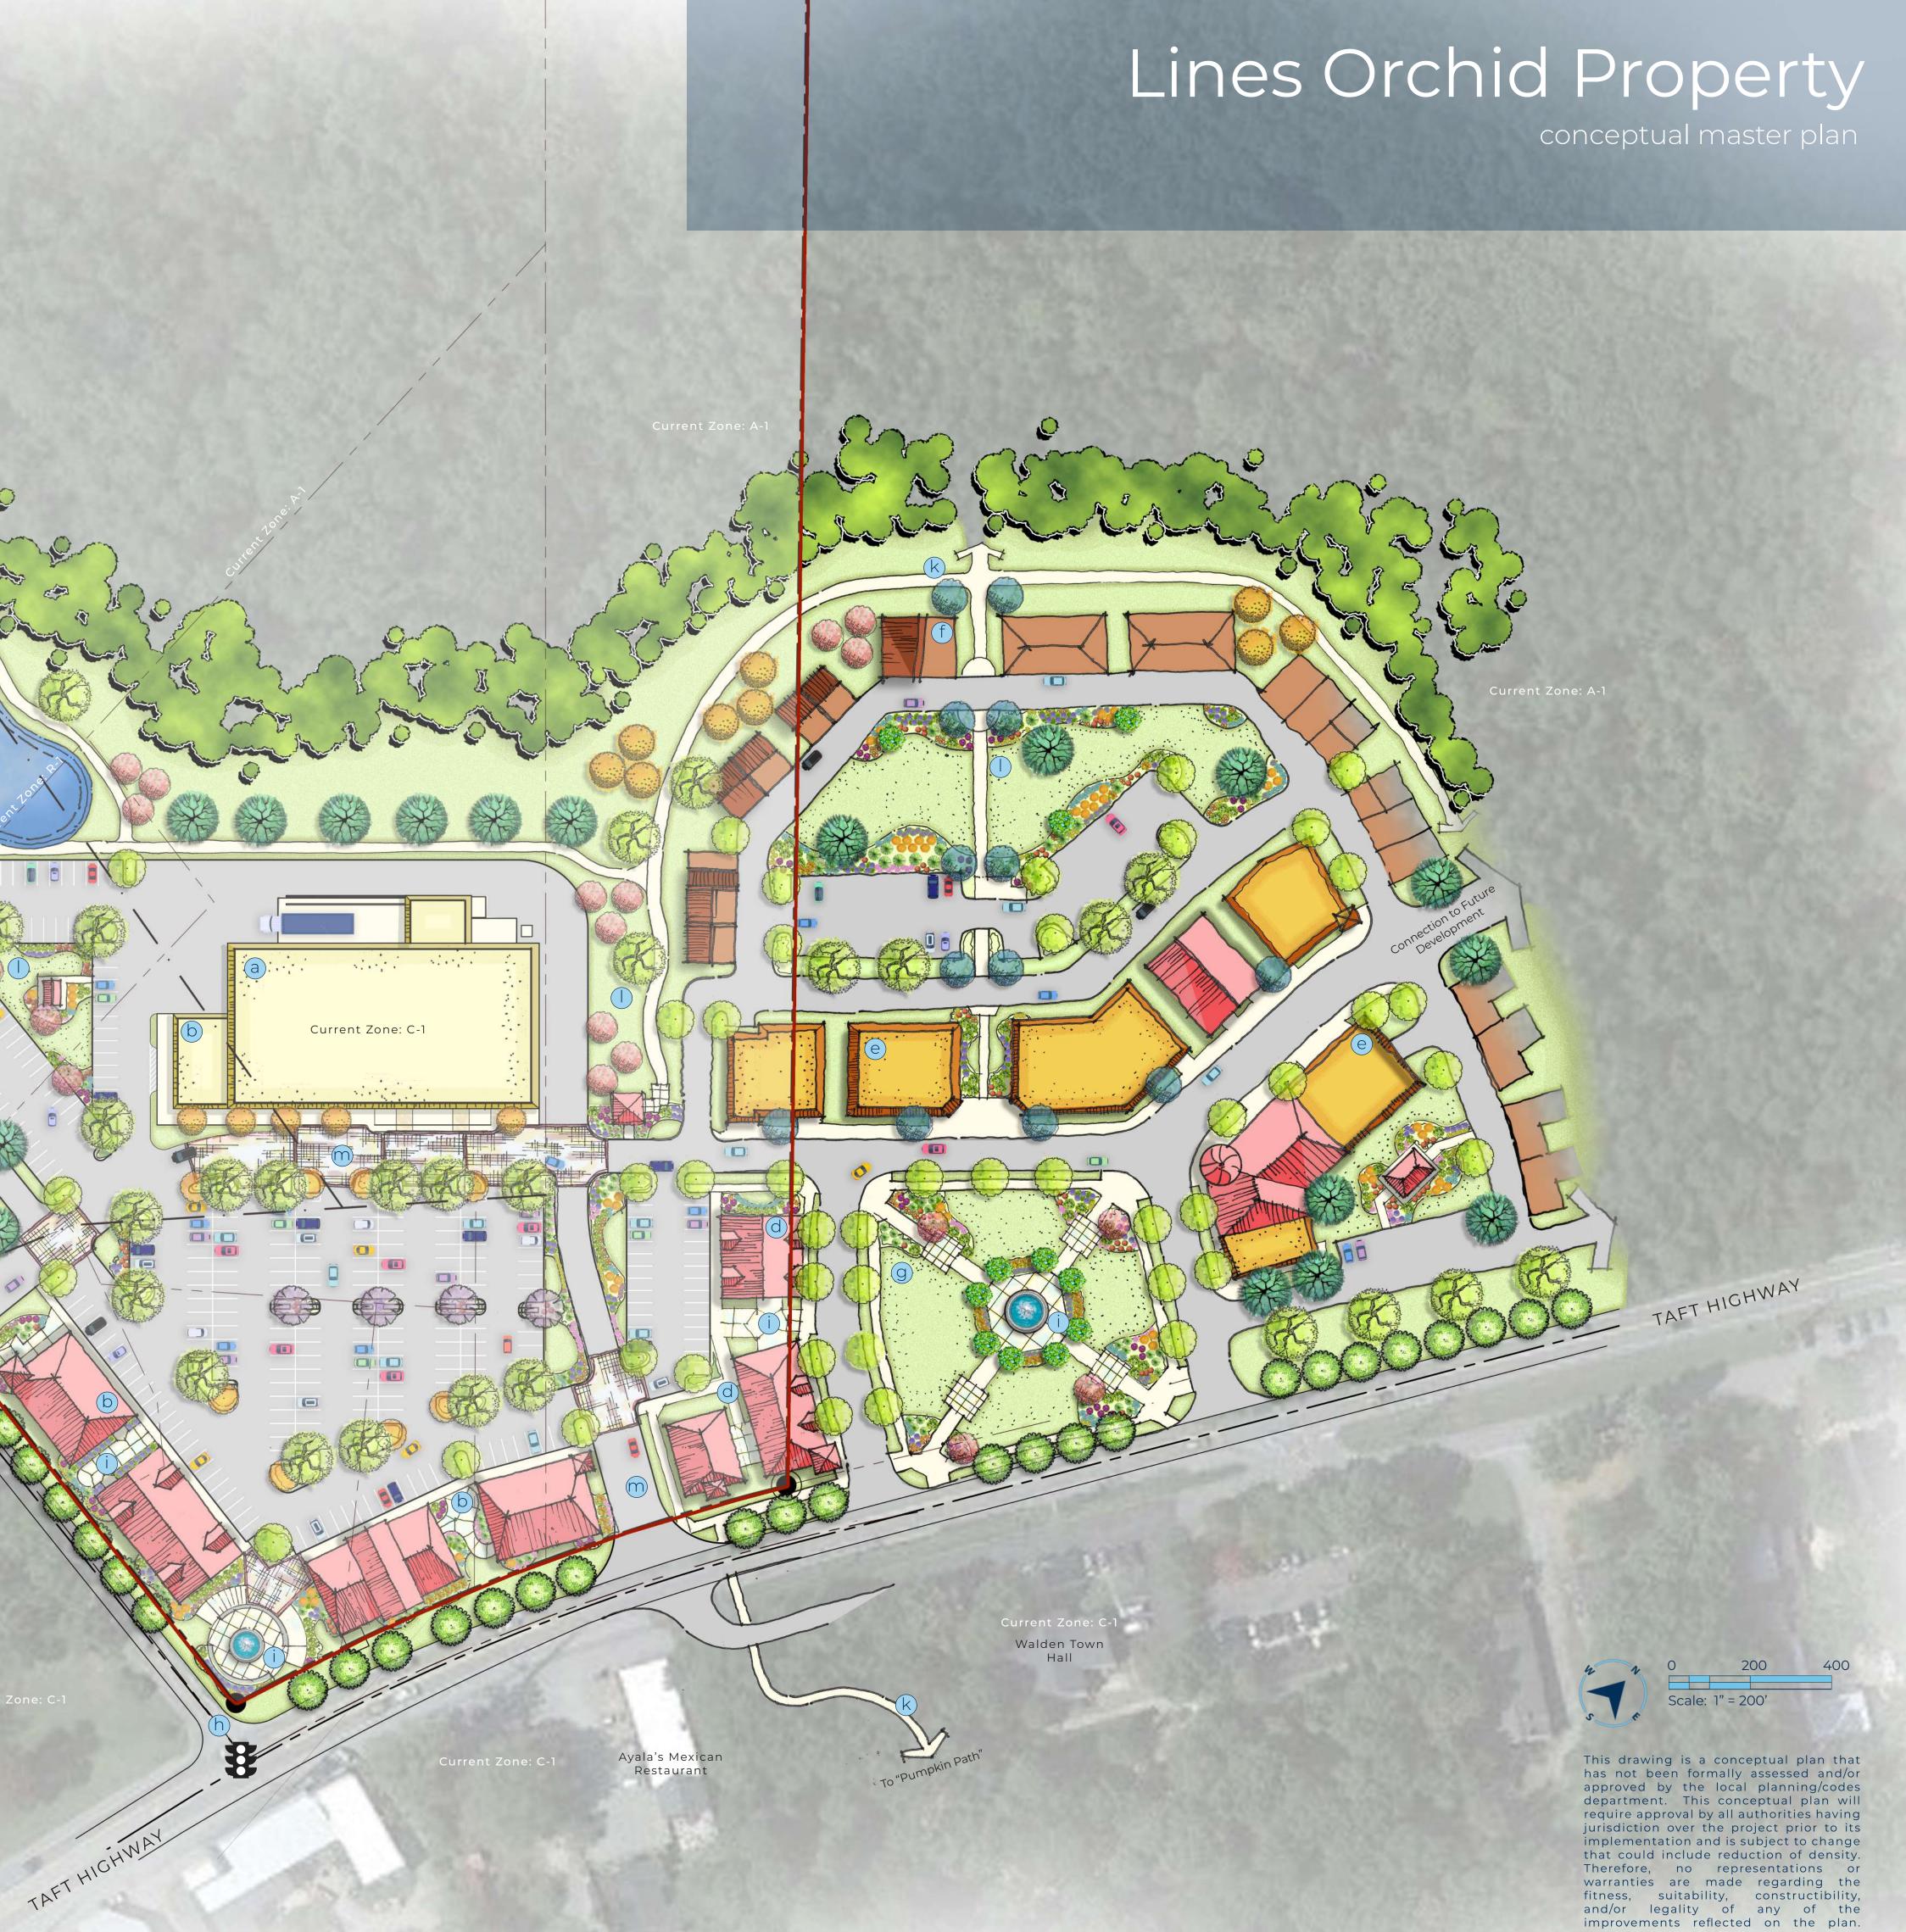

## Legend:

| a   | <b>Grocery</b><br>29,365 sqft                            |
|-----|----------------------------------------------------------|
| b   | Retail<br>17,400 sqft                                    |
| С   | Single Family Cottage Home<br>Alley Loaded, Rear Garages |
| d   | Mixed-Use   Office<br>tbd sqft                           |
| e   | Commercial   Retail<br>tbd sqft                          |
| f   | Residential                                              |
| g   | Town Square                                              |
| h   | Signalized Intersection                                  |
| i   | Entertainment<br>dining, plaza, project signage          |
| j   | Stormwater Management                                    |
| k   | Nature Trail   Connectivity                              |
|     | Green Space   Park<br>neighborhood green                 |
| m   | Boulevard<br>interconnected street network               |
| (i) | Stormwater Management                                    |

## Town Center of Walden

illustrative plan with lines orchid overlay

0 500 1,000 Scale: 1" = 500'

This drawing is a conceptual plan that has not been formally assessed and/or approved by the local planning/codes department. This conceptual plan will require approval by all authorities having jurisdiction over the project prior to its implementation and is subject to change that could include reduction of density. Therefore, no representations or warranties are made regarding the fitness, suitability, constructibility, and/or legality of any of the improvements reflected on the plan.