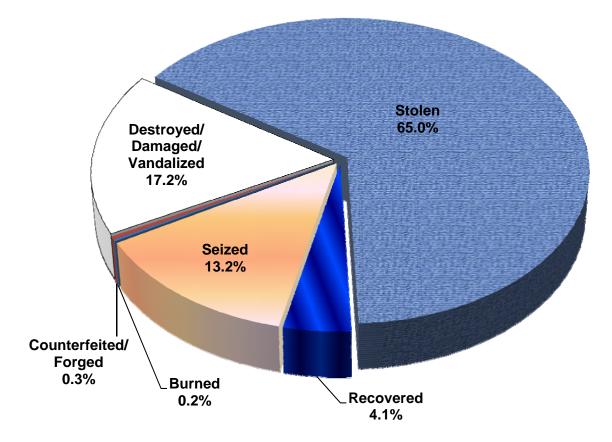

#### II. Overview of Reported Offenses

- Reported offenses on Tennessee college campuses decreased 4.6% from 2009-2010
  - o 7,190 offenses were reported in 2010
  - o 7,538 offenses were reported in 2009
  - o 6,902 offenses were reported in 2008
- Larceny/Theft Offenses comprised 38.9% of the total offenses reported in 2010
  - o 38.5% of total offenses for 2009
  - o 38.0% of total offenses for 2008
- Drug/Narcotic Violations decreased 1.5% during 2010
- Drug Equipment Violations increased 3.3% during 2010
- Reported rapes decreased from 17 in 2009 to 10 during 2010
- Forcible Fondling Offenses increased from 8 in 2009 to 18 in 2010
- Fraud Offenses decreased 23.8%
- 65.0% of Property Crimes have a reported loss type of Stolen
- 14.9% of Stolen events occur during the hours of 12:00 noon and 2:59 pm
- 39.3% of Stolen Property is recovered between the hours of 12:00 noon and 5:59 pm
- 3.5 days is the average number of days between the Stolen event occurrence and the property recovery

|                                         |        |                 | Destroyed/             |        |           |        |
|-----------------------------------------|--------|-----------------|------------------------|--------|-----------|--------|
| Property Description                    | Burned | Counterfeited / | Damaged/<br>Vandalized | Stolen | Recovered | Seized |
| Property Description Alcohol            |        | Forged          | vandalized<br>0        | 3      |           | 4      |
| Automobiles                             | 0      | 0               | 308                    | 39     | 0         | 4      |
|                                         | ÷      | ÷               | 308<br>5               |        | 19        | v      |
| Bicycles                                | 0      | 0               | 5<br>1                 | 287    |           | 0      |
| Buses                                   |        | 0               | -                      | 2      | 0         | •      |
| Clothes/Furs                            | 1      | 0               | 1                      | 163    | 16        | 0      |
| Computer Hardware/Software              | 0      | 0               | 10                     | 707    | 34        | 0      |
| Consumable Goods                        | 1      | 0               | 3                      | 89     | 11        | 0      |
| Credit/Debit Cards                      | 0      | 0               | 0                      | 341    | 22        | 0      |
| Drug/Narcotic Equipment                 | 0      | 0               | 0                      | 4      | 0         | 325    |
| Drugs/Narcotics                         | 0      | 0               | 0                      | 62     | 2         | 485    |
| Firearms                                | 0      | 0               | 0                      | 5      | 0         | 4      |
| Heavy Construction/Industrial Equipment | 0      | 0               | 1                      | 8      | 0         | 0      |
| Household Goods                         | 2      | 0               | 31                     | 65     | 3         | 0      |
| Jewelry/Precious Metals                 | 0      | 0               | 0                      | 53     | 12        | 0      |
| Money                                   | 0      | 3               | 0                      | 528    | 15        | 4      |
| Negotiable Instruments                  | 0      | 3               | 0                      | 38     | 3         | 0      |
| Non-Consumable Merchandise              | 0      | 0               | 3                      | 47     | 8         | 0      |
| Nonnegotiable Instruments               | 0      | 5               | 0                      | 56     | 7         | 0      |
| Office Equipment                        | 0      | 0               | 5                      | 49     | 2         | 0      |
| Other                                   | 3      | 3               | 189                    | 1,248  | 75        | 35     |
| Other Motor Vehicles                    | 1      | 0               | 4                      | 15     | 7         | 0      |
| Purses/Handbags/Wallets                 | 0      | 0               | 0                      | 509    | 41        | 3      |
| Radios/TVs/VCRs                         | 0      | 0               | 8                      | 248    | 6         | 0      |
| Recordings-Audio/Visual                 | 0      | 0               | 1                      | 73     | 2         | 0      |
| Recreational Vehicles                   | 0      | 0               | 1                      | 0      | 0         | 0      |
| Special FBI Designated Category*        | 0      | 0               | 0                      | 1      | 0         | 0      |
| Structures - Commercial/Business        | 0      | 0               | 28                     | 0      | 0         | 0      |
| Structures - Other                      | 1      | 0               | 51                     | 0      | 0         | 0      |
| Structures - Other Dwelling             | 1      | 0               | 69                     | 0      | 0         | 0      |
| Structures - Public/Community           | 0      | 0               | 51                     | 0      | 0         | 0      |
| Structures - Single Occupancy Dwelling  | 0      | 0               | 17                     | 0      | 0         | 0      |
| Tools                                   | 0      | 0               | 0                      | 64     | 2         | 0      |
| Trucks                                  | 0      | 0               | 15                     | 3      | 1         | 0      |
| Vehicle Parts and Accessories           | 0      | 0               | 17                     | 264    | 10        | 0      |
| Watercraft                              | 0      | 0               | 0                      | 3      | 0         | 0      |
| Total                                   | 10     | 14              | 819                    | 4,974  | 305       | 861    |

#### Property Crimes by Loss Type

Property: Stolen/Recovered

Stolen Events by Time of Day

**Recovered Events by Time of Day** 