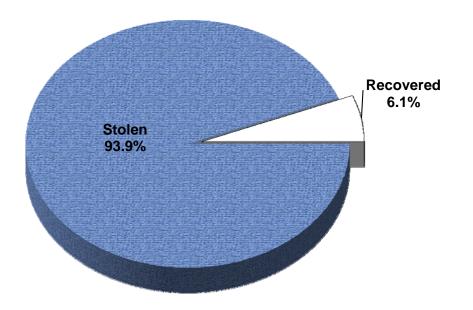

#### II. Overview of Reported Offenses

- Reported offenses on Tennessee college campuses decreased 4.6% from 2009-2010
  - o 7,190 offenses were reported in 2010
  - o 7,538 offenses were reported in 2009
  - o 6,902 offenses were reported in 2008
- Larceny/Theft Offenses comprised 38.9% of the total offenses reported in 2010
  - o 38.5% of total offenses for 2009
  - o 38.0% of total offenses for 2008
- Drug/Narcotic Violations decreased 1.5% during 2010
- Drug Equipment Violations increased 3.3% during 2010
- Reported rapes decreased from 17 in 2009 to 10 during 2010
- Forcible Fondling Offenses increased from 8 in 2009 to 18 in 2010
- Fraud Offenses decreased 23.8%
- 65.0% of Property Crimes have a reported loss type of Stolen
- 14.9% of Stolen events occur during the hours of 12:00 noon and 2:59 pm
- 39.3% of Stolen Property is recovered between the hours of 12:00 noon and 5:59 pm
- 3.5 days is the average number of days between the Stolen event occurrence and the property recovery

|                                         |        |                 | Destroyed/             |        |           |        |
|-----------------------------------------|--------|-----------------|------------------------|--------|-----------|--------|
| Property Description                    | Burned | Counterfeited / | Damaged/<br>Vandalized | Stolen | Recovered | Seized |
| Property Description Alcohol            |        | Forged          | vandalized<br>0        | 3      |           | 4      |
| Automobiles                             | 0      | 0               | 308                    | 39     | 0         | 4      |
|                                         | ÷      | ÷               | 308<br>5               |        | 19        | v      |
| Bicycles                                | 0      | 0               | 5<br>1                 | 287    |           | 0      |
| Buses                                   |        | 0               | -                      | 2      | 0         | •      |
| Clothes/Furs                            | 1      | 0               | 1                      | 163    | 16        | 0      |
| Computer Hardware/Software              | 0      | 0               | 10                     | 707    | 34        | 0      |
| Consumable Goods                        | 1      | 0               | 3                      | 89     | 11        | 0      |
| Credit/Debit Cards                      | 0      | 0               | 0                      | 341    | 22        | 0      |
| Drug/Narcotic Equipment                 | 0      | 0               | 0                      | 4      | 0         | 325    |
| Drugs/Narcotics                         | 0      | 0               | 0                      | 62     | 2         | 485    |
| Firearms                                | 0      | 0               | 0                      | 5      | 0         | 4      |
| Heavy Construction/Industrial Equipment | 0      | 0               | 1                      | 8      | 0         | 0      |
| Household Goods                         | 2      | 0               | 31                     | 65     | 3         | 0      |
| Jewelry/Precious Metals                 | 0      | 0               | 0                      | 53     | 12        | 0      |
| Money                                   | 0      | 3               | 0                      | 528    | 15        | 4      |
| Negotiable Instruments                  | 0      | 3               | 0                      | 38     | 3         | 0      |
| Non-Consumable Merchandise              | 0      | 0               | 3                      | 47     | 8         | 0      |
| Nonnegotiable Instruments               | 0      | 5               | 0                      | 56     | 7         | 0      |
| Office Equipment                        | 0      | 0               | 5                      | 49     | 2         | 0      |
| Other                                   | 3      | 3               | 189                    | 1,248  | 75        | 35     |
| Other Motor Vehicles                    | 1      | 0               | 4                      | 15     | 7         | 0      |
| Purses/Handbags/Wallets                 | 0      | 0               | 0                      | 509    | 41        | 3      |
| Radios/TVs/VCRs                         | 0      | 0               | 8                      | 248    | 6         | 0      |
| Recordings-Audio/Visual                 | 0      | 0               | 1                      | 73     | 2         | 0      |
| Recreational Vehicles                   | 0      | 0               | 1                      | 0      | 0         | 0      |
| Special FBI Designated Category*        | 0      | 0               | 0                      | 1      | 0         | 0      |
| Structures - Commercial/Business        | 0      | 0               | 28                     | 0      | 0         | 0      |
| Structures - Other                      | 1      | 0               | 51                     | 0      | 0         | 0      |
| Structures - Other Dwelling             | 1      | 0               | 69                     | 0      | 0         | 0      |
| Structures - Public/Community           | 0      | 0               | 51                     | 0      | 0         | 0      |
| Structures - Single Occupancy Dwelling  | 0      | 0               | 17                     | 0      | 0         | 0      |
| Tools                                   | 0      | 0               | 0                      | 64     | 2         | 0      |
| Trucks                                  | 0      | 0               | 15                     | 3      | 1         | 0      |
| Vehicle Parts and Accessories           | 0      | 0               | 17                     | 264    | 10        | 0      |
| Watercraft                              | 0      | 0               | 0                      | 3      | 0         | 0      |
| Total                                   | 10     | 14              | 819                    | 4,974  | 305       | 861    |

#### Property Crimes by Loss Type

Property: Stolen/Recovered

Stolen Events by Time of Day

**Recovered Events by Time of Day** 