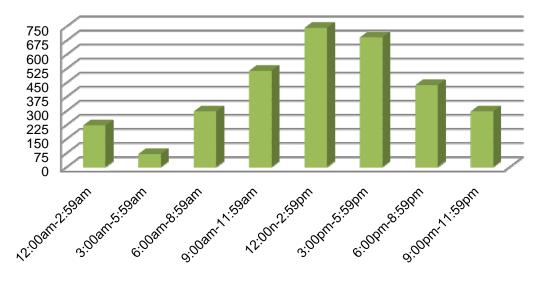

#### II. Overview of Reported Offenses

- Reported offenses on Tennessee college campuses decreased 4.6% from 2009-2010
  - o 7,190 offenses were reported in 2010
  - o 7,538 offenses were reported in 2009
  - o 6,902 offenses were reported in 2008
- Larceny/Theft Offenses comprised 38.9% of the total offenses reported in 2010
  - o 38.5% of total offenses for 2009
  - o 38.0% of total offenses for 2008
- Drug/Narcotic Violations decreased 1.5% during 2010
- Drug Equipment Violations increased 3.3% during 2010
- Reported rapes decreased from 17 in 2009 to 10 during 2010
- Forcible Fondling Offenses increased from 8 in 2009 to 18 in 2010
- Fraud Offenses decreased 23.8%
- 65.0% of Property Crimes have a reported loss type of Stolen
- 14.9% of Stolen events occur during the hours of 12:00 noon and 2:59 pm
- 39.3% of Stolen Property is recovered between the hours of 12:00 noon and 5:59 pm
- 3.5 days is the average number of days between the Stolen event occurrence and the property recovery

#### Property Crimes by Loss Type

Property: Stolen/Recovered

Stolen Events by Time of Day

**Recovered Events by Time of Day** 