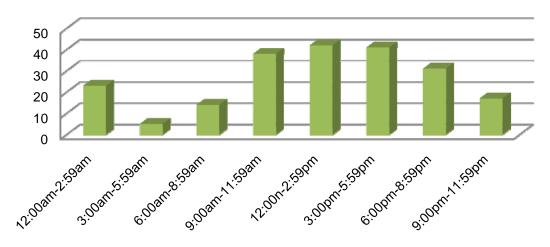

#### II. Overview of Reported Offenses

- Reported offenses on Tennessee college campuses decreased 4.6% from 2009-2010
  - o 7,190 offenses were reported in 2010
  - o 7,538 offenses were reported in 2009
  - o 6,902 offenses were reported in 2008
- Larceny/Theft Offenses comprised 38.9% of the total offenses reported in 2010
  - o 38.5% of total offenses for 2009
  - o 38.0% of total offenses for 2008
- Drug/Narcotic Violations decreased 1.5% during 2010
- Drug Equipment Violations increased 3.3% during 2010
- Reported rapes decreased from 17 in 2009 to 10 during 2010
- Forcible Fondling Offenses increased from 8 in 2009 to 18 in 2010
- Fraud Offenses decreased 23.8%
- 65.0% of Property Crimes have a reported loss type of Stolen
- 14.9% of Stolen events occur during the hours of 12:00 noon and 2:59 pm
- 39.3% of Stolen Property is recovered between the hours of 12:00 noon and 5:59 pm
- 3.5 days is the average number of days between the Stolen event occurrence and the property recovery

#### Property Crimes by Loss Type

Property: Stolen/Recovered

Stolen Events by Time of Day

**Recovered Events by Time of Day** 