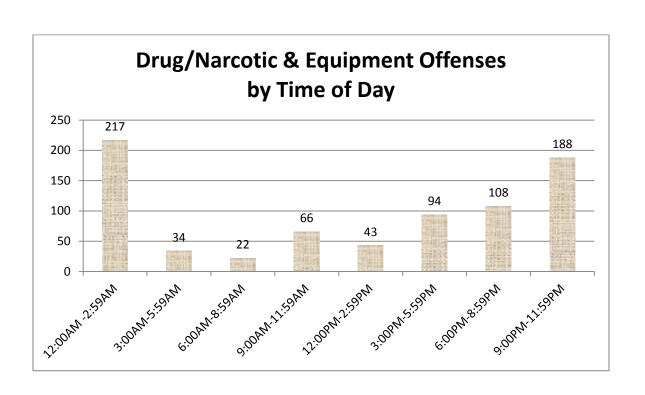

1%    |  |

Footnote: The number zero (0) is defined as infinite by basic mathematical rules and is not divisible. Therfore, All calculations in the analysis using zero (0) result in an undefined result (-).



Approximately 1 in every 10 crimes reported by Colleges/Universities in 2011 were Drug/Narcotic Offenses. Examination of drug offenses revealed a variety of locations with "Residence/Homes" category being most frequently reported followed by "School/College," "Parking Lot/Garage," and "Highway/Road/Alley."

These drug offenses were most often (in 52% of cases) committed between the hours of 9:00 pm and 2:59 am. The most popular days of the week for drug-related crimes on college campuses in 2011 were Friday (119 incidents) and Saturday (122 incidents). \*See charts on next page.







Three Group B offenses:
Driving Under the Influence,
Drunkenness, and Liquor
Law Violation were
combined to examine
alcohol-related crimes
reported by Colleges and
Universities in 2011.

Results revealed almost
1,000 alcohol-related crimes
where the offender was
under the age of 21 with 19
year old males being the
most prevalent group of
offenders.
16



# Aquinas College - 2011

| GROUP A OFFENSES                   | Offense | Rate per 1,000 | Cleared | %<br>Cleared |
|------------------------------------|---------|----------------|---------|--------------|
| Homicide Offenses (Total)          | 0       | 0.0            | 0       | 0.0          |
| Murder                             | 0       | 0.0            | 0       | 0.0          |
| Negligent Manslaughter             | 0       |