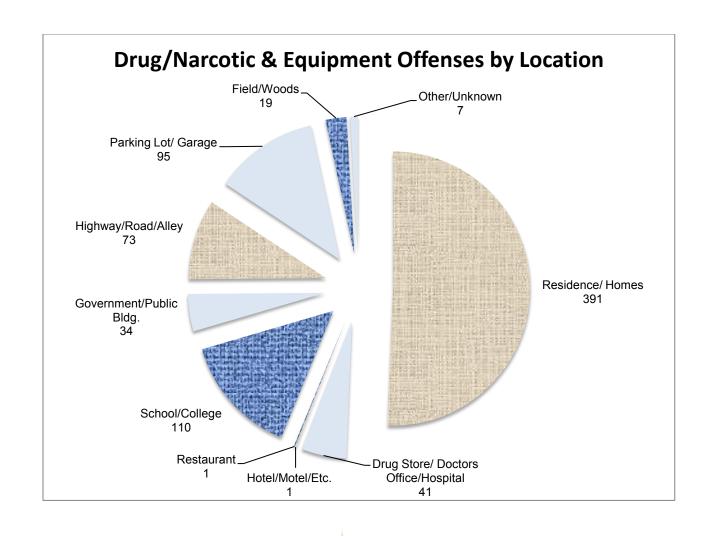

| -         | -           | -       |  |
| 901                          | Runaway                          | 0     | 2     | 1     | 2     | -         | -50.0%      | 100.0%  |  |
| 90J                          | Trespass of Real Property        | 143   | 110   | 118   | 145   | -23.1%    | 7.3%        | 22.9%   |  |
| 90Z                          | All Other Offenses               | 77    | 40    | 144   | 175   | -48.1%    | 260.0%      | 21.5%   |  |
|                              | Total Non-Violent Crimes         | 6,790 | 7,436 | 7,068 | 7,356 | 9.5%      | -4.9%       | 4.1%    |  |

Footnote: The number zero (0) is defined as infinite by basic mathematical rules and is not divisible. Therfore, All calculations in the analysis using zero (0) result in an undefined result (-).



Approximately 1 in every 10 crimes reported by Colleges/Universities in 2011 were Drug/Narcotic Offenses. Examination of drug offenses revealed a variety of locations with "Residence/Homes" category being most frequently reported followed by "School/College," "Parking Lot/Garage," and "Highway/Road/Alley."

These drug offenses were most often (in 52% of cases) committed between the hours of 9:00 pm and 2:59 am. The most popular days of the week for drug-related crimes on college campuses in 2011 were Friday (119 incidents) and Saturday (122 incidents). \*See charts on next page.







Three Group B offenses:
Driving Under the Influence,
Drunkenness, and Liquor
Law Violation were
combined to examine
alcohol-related crimes
reported by Colleges and
Universities in 2011.

Results revealed a