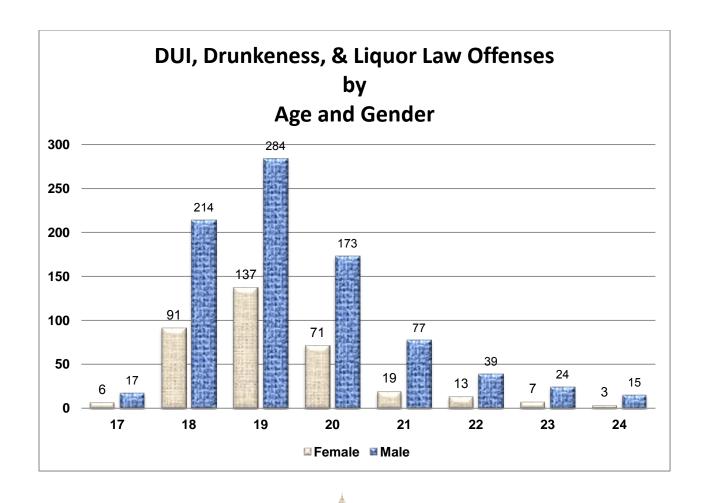

|  |

Footnote: The number zero (0) is defined as infinite by basic mathematical rules and is not divisible. Therfore, All calculations in the analysis using zero (0) result in an undefined result (-).



Approximately 1 in every 10 crimes reported by Colleges/Universities in 2011 were Drug/Narcotic Offenses. Examination of drug offenses revealed a variety of locations with "Residence/Homes" category being most frequently reported followed by "School/College," "Parking Lot/Garage," and "Highway/Road/Alley."

These drug offenses were most often (in 52% of cases) committed between the hours of 9:00 pm and 2:59 am. The most popular days of the week for drug-related crimes on college campuses in 2011 were Friday (119 incidents) and Saturday (122 incidents). \*See charts on next page.







Three Group B offenses:
Driving Under the Influence,
Drunkenness, and Liquor
Law Violation were
combined to examine
alcohol-related crimes
reported by Colleges and
Universities in 2011.

Results revealed almost
1,000 alcohol-related crimes
where the offender was
under the age of 21 with 19
year old males being the
most prevalent group of
offenders.
16



# Aquinas College - 2011

| GROUP A OFFENSES                   | Offense | Rate per 1,000 | Cleared | %<br>Cleared |
|------------------------------------|---------|----------------|---------|--------------|
| Homicide Offenses (Total)          | 0       | 0.0            | 0       | 0.0          |
| Murder                             | 0       | 0.0            | 0       | 0.0          |
| Negligent Manslaughter             | 0       | 0.