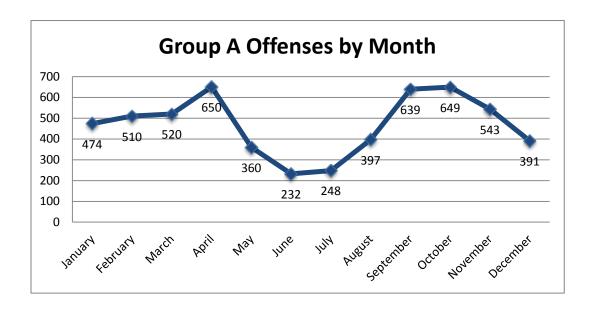

Top 3 Locations for Group A
Crimes:

School/College - 33.8%

Residence/Home - 23.1%

Parking Lot/Garage - 19.6%

The largest spike in 2011
Group A crimes committed
from month to month
occurred between August and
September with a difference of
242 offenses.