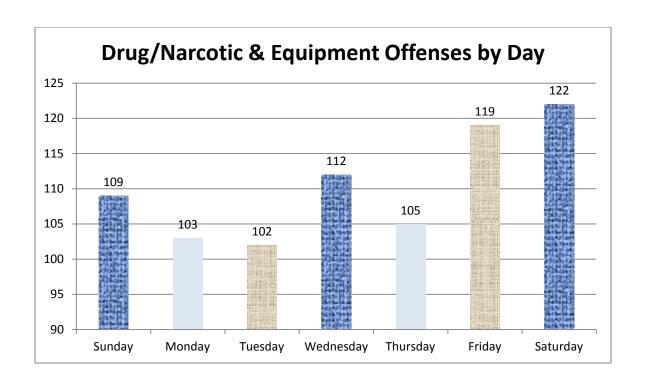

4.1%    |  |

Footnote: The number zero (0) is defined as infinite by basic mathematical rules and is not divisible. Therfore, All calculations in the analysis using zero (0) result in an undefined result (-).



Approximately 1 in every 10 crimes reported by Colleges/Universities in 2011 were Drug/Narcotic Offenses. Examination of drug offenses revealed a variety of locations with "Residence/Homes" category being most frequently reported followed by "School/College," "Parking Lot/Garage," and "Highway/Road/Alley."

These drug offenses were most often (in 52% of cases) committed between the hours of 9:00 pm and 2:59 am. The most popular days of the week for drug-related crimes on college campuses in 2011 were Friday (119 incidents) and Saturday (122 incidents). \*See charts on next page.







Three Group B offenses:
Driving Under the Influence,
Drunkenness, and Liquor
Law Violation were
combined to examine
alcohol-related crimes
reported by Colleges and
Universities in 2011.

Results revealed almost
1,000 alcohol-related crimes
where the offender was
under the age of 21 with 19
year old males being the
most prevalent group of
offenders.
16



# Aquinas College - 2011

| GROUP A OFFENSES                   | Offense | Rate per 1,000 | Cleared | %<br>Cleared |
|------------------------------------|---------|----------------|---------|--------------|
| Homicide Offenses (Total)          | 0       | 0.0            | 0       | 0.0          |
| Murder                             | 0       | 0.0            | 0       | 0.0          |
| Negligent Manslaughter             | 0