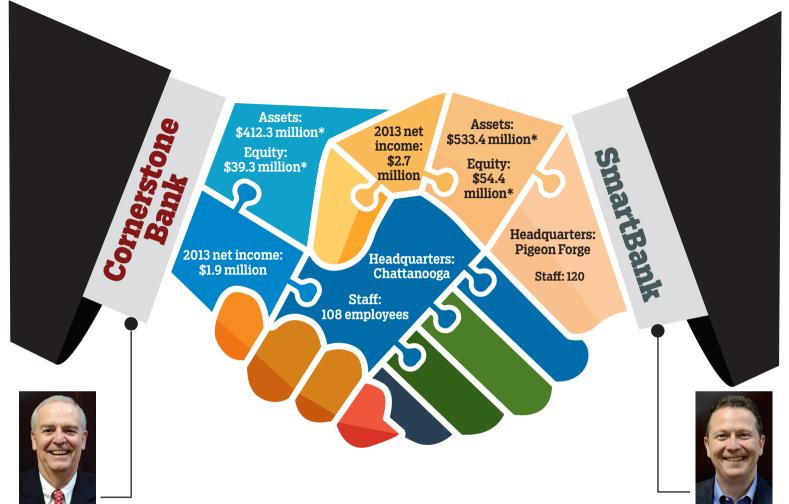

President: Barry Watson

Parent company: Cornerstone Bancshares Inc.

Founded: 1985 as the Bank of East Ridge, changed to Cornerstone Bank in 1997

## Offices:

Five bank branches in Hamilton County, Tenn., and a loan production office in Dalton

**Ownership**:

Stock traded over the counter (CSBO) with about 2,000 shareholders

## President: Billy Carroll

Parent company: SmartFinancial Inc.

> Founded: 2007

## Offices:

Five bank branches in East Tennessee, two branches and a loan production office in the Panhandle of Florida

## Ownership:

Privately held with about 350 shareholders

\* As of June 30, 2014 Source: Federal Deposit Insurance Corp. Comparing the banks STAFF GRAPHIC BY LAURA W. MCNUTT