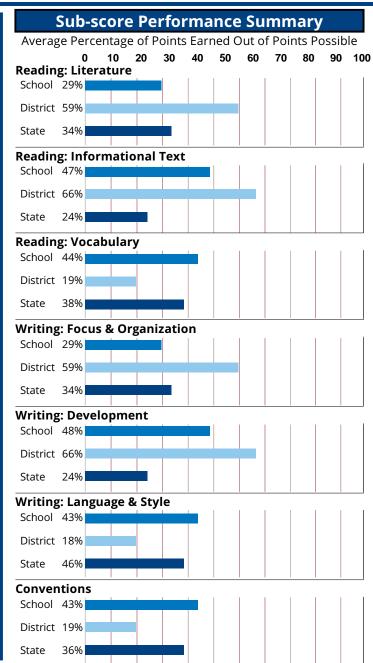

## % of Students at each **Sub-score Expectations Summary** % of Students Scoring Below/Meets/Exceeds Expectations **Performance Level** Percentages may not add to 100 due to rounding. Below Reading: Literature **School Summary** School 61 14% District I 46 37 State 45 21 **Reading: Informational Text** School 53 District 37 9,999 Students 14% Level 4 State 14% Level 3 9,999 Students 53 42% Level 2 9.999 Students **Reading: Vocabulary** 30% Level 1 9,999 Students School 53 **District Summary** District 42 37 State 20% **Writing: Focus & Organization** School 53 District 37 36% State 53 20% Level 4 99,999 Students **Writing: Development** 36% Level 3 99.999 Students School 99.999 Students 37% Level 2 53 7% Level 1 99,999 Students District 42 37 **State Summary** State 26 53 Writing: Language & Style School 26 53 District 42 37 41% State 53 **Conventions** School 999,999 Students 8% Level 4 26 53 41% Level 3 999.999 Students District 35% Level 2 999.999 Students 42 37