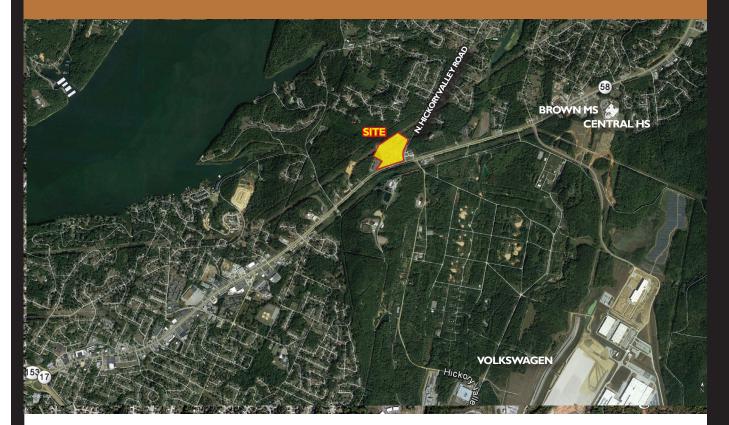

## PRIME COMMERCIAL OPPORTUNITY

LOCATED ON HIGHWAY 58 AT N. HICKORY VALLEY ROAD CHATTANGOOGA, TENNESSEE 37416

## 22.63+/- ACRES

| ACREAGE:    | 22.63+/-              |
|-------------|-----------------------|
| ZONING:     | C-2                   |
|             |                       |
| EST. 2017   | 3-Mile Radius22,225   |
| POPULATION: | 5-Mile Radius63,510   |
|             |                       |
| EST 2017    | 3-Mile Radius\$69,993 |
| INCOME:     | 5-Mile Radius\$76,304 |

## PROPERTY SUMMARY

- 22.63+/- acres
- Commercial Opportunity
- All utilities available, sewer right-of-way

LISTED AT: Inquire with Broker

Marketed Exclusively by: ROSS WESTBROOK, CCIM WESTMORELAND COMPANY (678) 996-0270 ross@westmorelandcompany.com 48 ATLANTA ROAD MARIETTA, GEORGIA 30060