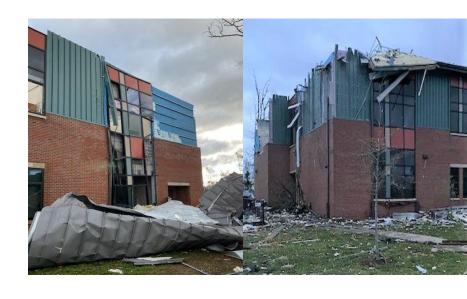

## Tornado Impact

## East Brainerd Elementary Update

- Current insurance estimate on Initial Scope of Reconstruction is \$18,000,000+
- Additional coverage includes student relocation and teacher personal belongings
  - Date will be set for teachers to acquire salvaged items
- TN Risk Management Trust Onsite (via Travelers Insurance)
- Christman Contractor
- Initial Completion December 2020